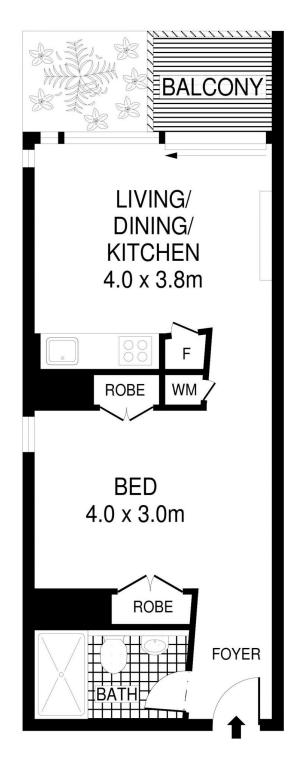

#### **KEY FEATURES**

The apartment - Cleverly designed for easy care urban living, the apartment features a sleek stone kitchen with Smeg gas appliances, while a combined living/dining area opens to a sunlit balcony overlooking the complex gardens.

## **LEVEL FOURTEEN**