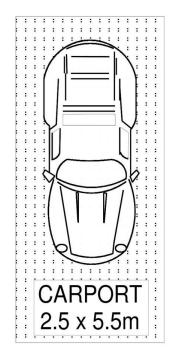

### 1 🚐 1 🖺 1 🖨

Price : \$ 635,000 Building Size : 44 sgm

View : https://www.cityliving.com.au/sale/nsw/s

ydney-city/chippendale/residential/apart

ment/7223436

Tasman Fallshaw 02 8248 9104