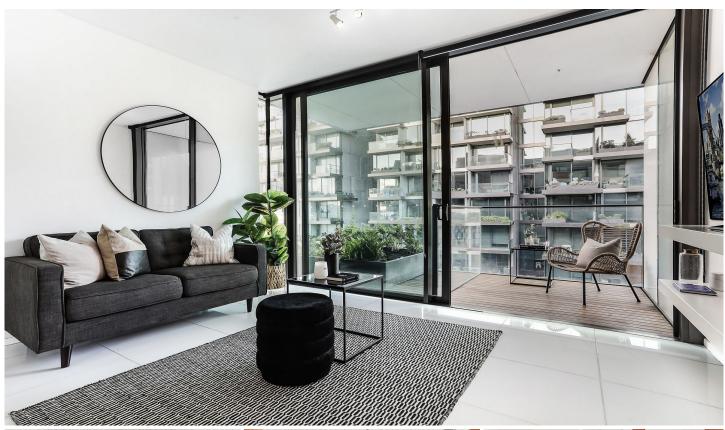

#### **KEY FEATURES**

The apartment - Cleverly designed for easy care urban living, the apartment features a sleek stone kitchen with Smeg gas appliances, while a combined living/dining area opens to a sunlit balcony overlooking the complex gardens.