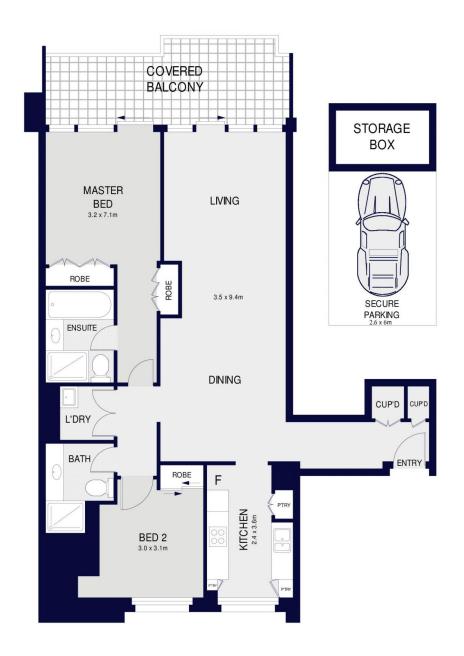

## 306/21A HICKSON ROAD, DAWES POINT

Scale in metres. Indicative only. Dimensions are approximate.

All information contained herein is gathered from sources we believe to be reliable.

However we cannot guarantee it's accuracy and interested persons should rely on their own enquiries.