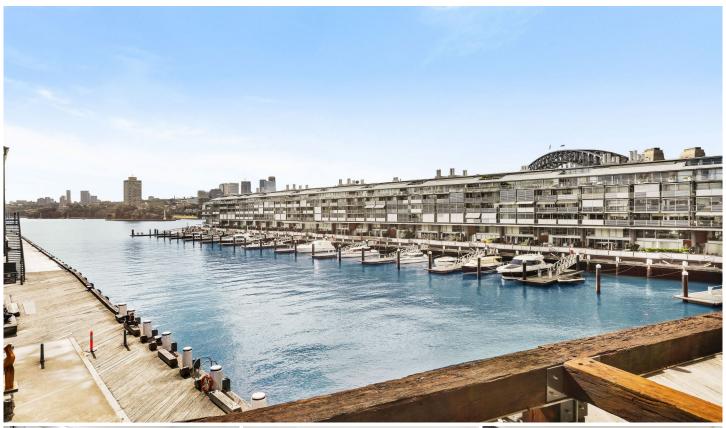

## 306/21 Hickson Road Walsh Bay NSW

A haven of light and luxury, this north facing 'Shore 8/9' apartment presents an enviable opportunity for executives, downsizers or investors. It promises effortless living, footsteps from the water's edge and with captivating harbour views.

## **KEY FEATURES**

The location - The apartment enjoys an elevated harbour-side position overlooking the exclusive Walsh Bay promenade and features a north aspect with historic pier, water and landmark views including the crest of the Harbour Bridge.

The interiors - A light filled open design and sheltered north facing terrace combine for superb indoor/outdoor living and entertaining, along with a European-appointed kitchen,

2 🚐 2 🖺 1 🗬

Building Size: 112 sqm