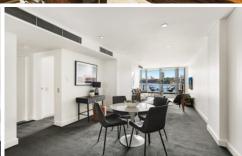

The interiors - A light filled open design and sheltered north facing terrace combine for superb indoor/outdoor living and entertaining, along with a European-appointed kitchen,

2 🚐 2 🖺 1 🗬

Building Size: 112 sqm