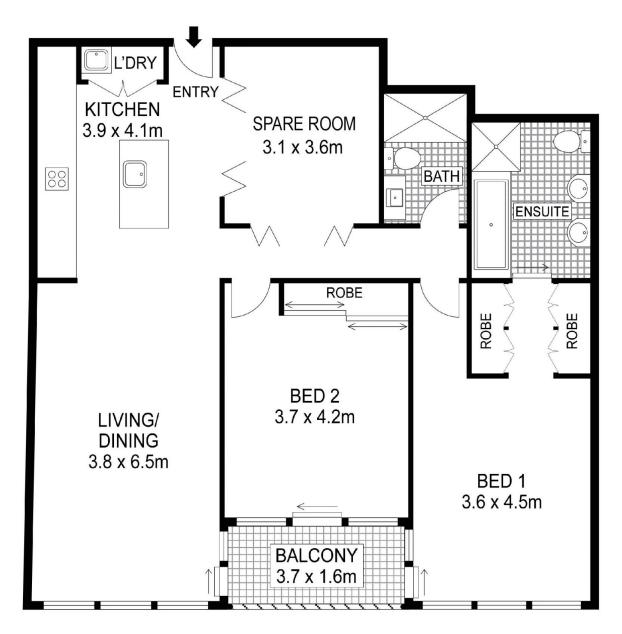

## 214/180 Campbell Parade Bondi Beach NSW

The acclaimed 'Pacific' is the setting for this single level apartment with 180 degree views over the beach and beyond. Delivering the ultimate beachside lifestyle, this chic apartment has an open plan layout that celebrates light, space and sea.

The layout - Filled with natural light, along with a streamlined layout, the balcony has breathtaking views and is accessible from both bedrooms and the living area.

## 2 🔄 2 🔓 1 🗬

Price : \$ 3,300,000 Building Size : 120 sqm Land Size : 136 sqm

View: 136 sqm: https://www.city

: https://www.cityliving.com.au/sale/nsw/e astern-suburbs/bondi-beach/residential/

apartment/7223448