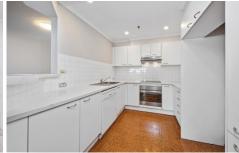

## **KEY FEATURES**

The Apartment - Two bedrooms, second bedroom with built-ins, master with walk-in wardrobe and ensuite & bathtub. Open plan kitchen with separate dining and living room space. Internal laundry with a fantastic outlook over Sydney's renowned Hyde Park. Secure basement parking space.