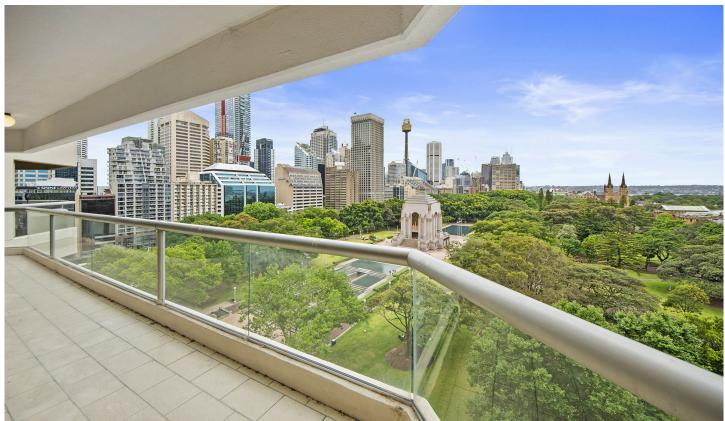

## 187 Liverpool Street Sydney NSW

Placed on the doorstep of the exhilarating Sydney CBD, this stunning unit offers prized views and a convenient City lifestyle. Private and spacious, it boasts a level of exclusivity that is simply unparalleled.

## **KEY FEATURES**

The Apartment - Two bedrooms, second bedroom with built-ins, master with walk-in wardrobe and ensuite & bathtub. Open plan kitchen with separate dining and living room space. Internal laundry with a fantastic outlook over Sydney's renowned Hyde Park. Secure basement parking space.