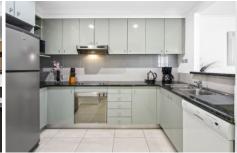

## **KEY FEATURES**

The Apartment - Fully-Furnished two bedrooms with built in wardrobes, master with ensuite, tile flooring throughout with carpet in bedrooms and lounge, separate lounge and dining space, large open plan kitchen, entertainers balcony overlooking the harbour, internal laundry and a security basement parking space.