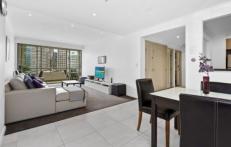

## **KEY FEATURES**

The Apartment - Fully-Furnished two bedrooms with built in wardrobes, master with ensuite, tile flooring throughout with carpet in bedrooms and lounge, separate lounge and dining space, large open plan kitchen, entertainers balcony overlooking the harbour, internal laundry and a security basement parking space.