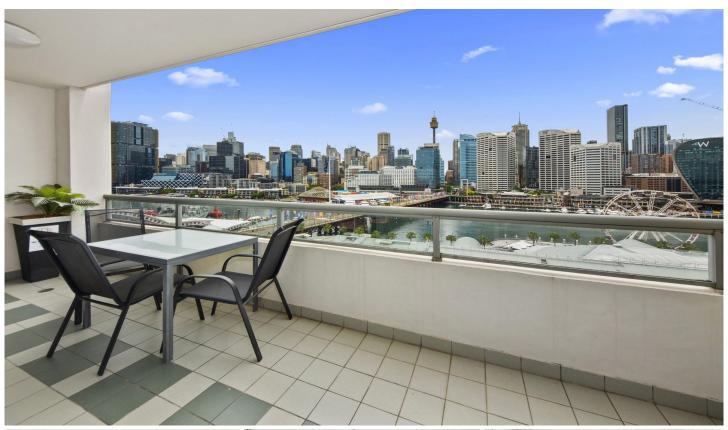

## **50 Murray Street Pyrmont NSW**

A fully-furnished, two bedroom apartment with incredible Eastern views over Sydney CBD Skyline that welcomes a warm sunrise, as well as overlooking the renowned Darling Harbour.

## **KEY FEATURES**

The Apartment - Fully-Furnished two bedrooms with built in wardrobes, master with ensuite, tile flooring throughout with carpet in bedrooms and lounge, separate lounge and dining space, large open plan kitchen, entertainers balcony overlooking the harbour, internal laundry and a security basement parking space.