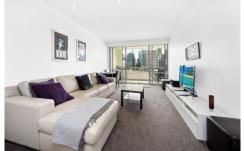

## **KEY FEATURES**

The Apartment - Fully-Furnished two bedrooms with built in wardrobes, master with ensuite, tile flooring throughout with carpet in bedrooms and lounge, separate lounge and dining space, large open plan kitchen, entertainers balcony overlooking the harbour, internal laundry and a security basement parking space.