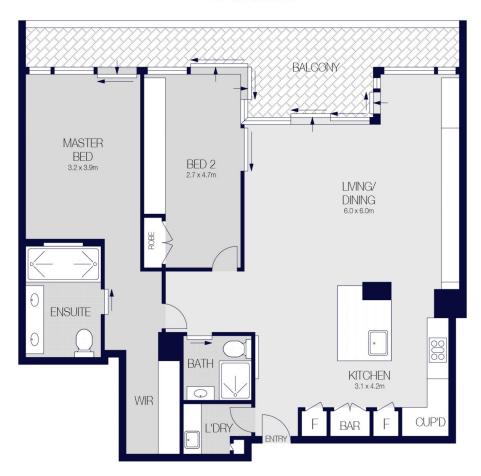

#### **KEY FEATURES**

The layout - An expertly designed floorplan reveals striking open plan living/dining zones as well as a gourmet chef's kitchen with premium integrated Gaggenau appliances and two luxury bathrooms including the master ensuite, while interiors enjoy an effortless transition to the outdoors.

The terrace - A superb sun bathed entertainment terrace runs the length of the apartment with both bedrooms enjoying access while capturing breath-taking views over

2 🔄 2 🔓 1 🗬

Building Size: 132 sqm

View : https://www.cityliving.com.au/sale/nsw/s

## LEVEL FIVE

Scale in metres. Indicative only. Dimensions are approximate.

All information contained herein is gathered from sources we believe to be reliable.

However we cannot guarantee it's accuracy and interested persons should rely on their own enquiries.