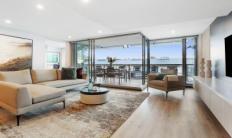

#### **KEY FEATURES**

The layout - An expertly designed floorplan reveals striking open plan living/dining zones as well as a gourmet chef's kitchen with premium integrated Gaggenau appliances and two luxury bathrooms including the master ensuite, while interiors enjoy an effortless transition to the outdoors.

The terrace - A superb sun bathed entertainment terrace runs the length of the apartment with both bedrooms enjoying access while capturing breath-taking views over

2 🔄 2 🔓 1 🗬

Building Size: 132 sqm

View : https://www.cityliving.com.au/sale/nsw/s