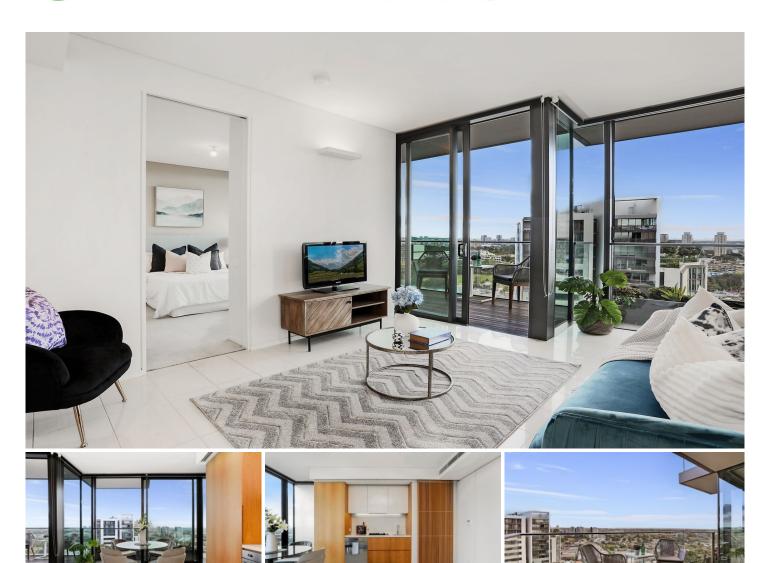

#### **KEY FEATURES**

The apartment - Wonderfully spacious and bathed in natural light, it features a clever open plan design with a sleek stone gas kitchen, while zoned living and dining areas open to a sun bathed deck overlooking the complex gardens and beyond.

The building - Located in the acclaimed `One Central Park', residents enjoy access to resort-style facilities including a heated outdoor pool, spa and a professional gym, while there is a 24-hour concierge service and on-site security.