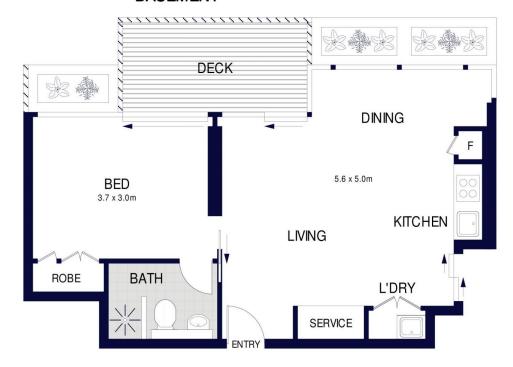

### **BASEMENT**

**LEVEL TWENTY FOUR** 

## 2411/3 CARLTON STREET, CHIPPENDALE

Scale in metres. Indicative only. Dimensions are approximate. All information contained here in is gathered from sources we believe to be reliable. However we cannot guarantee it's accuracy and interested persons should rely on their own enquiries.