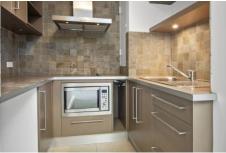

## **KEY FEATURES**

The Apartment - Studio with near-new carpet & paint throughout. Built in cupboards, high ceilings, renovated kitchen, internal bathroom and laundry, with large windows that invite an abundance of natural light.