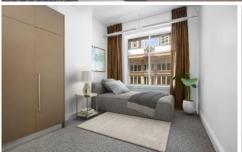

## **KEY FEATURES**

The Apartment - Studio with near-new carpet & paint throughout. Built in cupboards, high ceilings, renovated kitchen, internal bathroom and laundry, with large windows that invite an abundance of natural light.