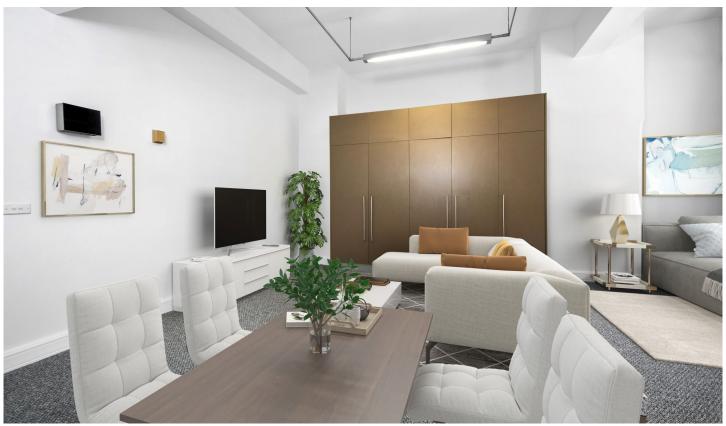

## **KEY FEATURES**

The Apartment - Studio with near-new carpet & paint throughout. Built in cupboards, high ceilings, renovated kitchen, internal bathroom and laundry, with large windows that invite an abundance of natural light.

The Building - 4 Bridge Street known as "The Cliveden" is a security building with heritage external features in a very renowned part of town, with facilities that include a rooftop sitting area and swimming pool with incredible views of the City.