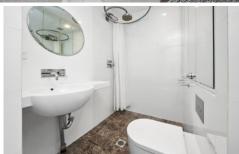

## **KEY FEATURES**

The Apartment - Studio with near-new carpet & paint throughout. Built in cupboards, high ceilings, renovated kitchen, internal bathroom and laundry, with large windows that invite an abundance of natural light.