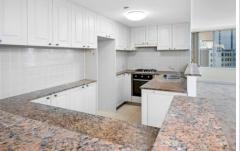

## **KEY FEATURES**

The Apartment - Two bedrooms both with Harbour Bridge views & built-in wardrobe, master with ensuite. Open plan kitchen with granite bench top, gas cooking and Smeg stainless steel appliances. A large lounge/dining room. Internal laundry, air-conditioning, heating & a security intercom.