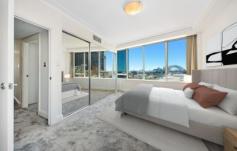

## **KEY FEATURES**

The Apartment - Two bedrooms both with Harbour Bridge views & built-in wardrobe, master with ensuite. Open plan kitchen with granite bench top, gas cooking and Smeg stainless steel appliances. A large lounge/dining room. Internal laundry, air-conditioning, heating & a security intercom.