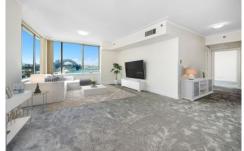

## **KEY FEATURES**

The Apartment - Two bedrooms both with Harbour Bridge views & built-in wardrobe, master with ensuite. Open plan kitchen with granite bench top, gas cooking and Smeg stainless steel appliances. A large lounge/dining room. Internal laundry, air-conditioning, heating & a security intercom.