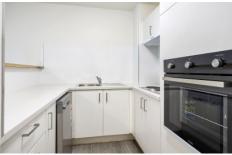

## **KEY FEATURES**

The Apartment - Two bedrooms, master with built in wardrobes, kitchen with integrated oven & dishwasher, great lounge/dining space, Internal laundry, balcony & secure underground parking space.