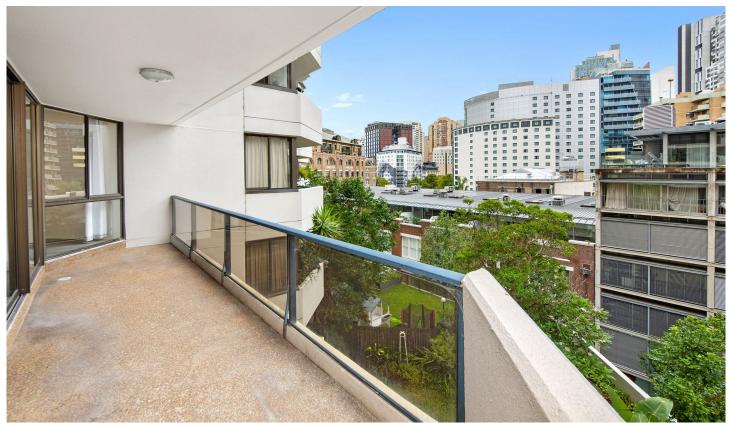

## **KEY FEATURES**

The Apartment - Two bedrooms, master with built in wardrobes, kitchen with integrated oven & dishwasher, great lounge/dining space, Internal laundry, balcony & secure underground parking space.

The Building - The Belvedere is a security building with a welcoming lobby entrance, set right on the City fringe & secure basement parking.

The Location - In the centre of the CBD, surrounded by local cafes, restaurants, shops and amenities. As well as