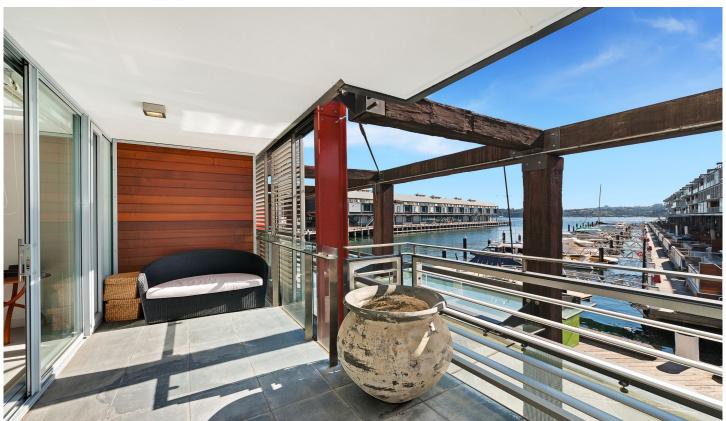

## **KEY FEATURES**

The Apartment - Three bedrooms across two levels, master bedroom with ensuite, built in wardrobes in all rooms, open plan kitchen with gas cooking and miele appliances, generous living space, balcony with water views and two secure parking spaces (tandem).

The Building - The Shore has heritage features mixed with modern design including a secure entrance with intercom service, lobby area, gymnasium, heated swimming pool and change rooms.

3 🚐 2 🔓 2 🖨

**Building Size**: 157 sqm **Land Size**: 157 sqm