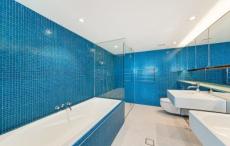

## **KEY FEATURES**

The Apartment - Two bedroom apartment, both rooms with built in wardrobes, two bathrooms, master room with ensuite and bathtub. Timber flooring throughout, access to the balcony from every room, east facing apartment with incredible sunrise views, open plan kitchen with island bench top and gas cooking, additional study room large enough to be a bedroom. Internal laundry & secure underground parking space.