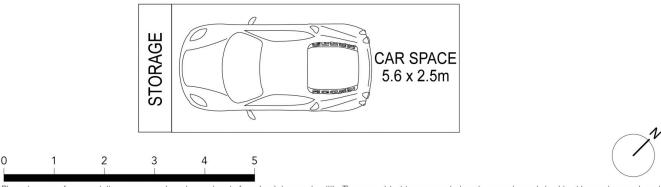

## **KEY FEATURES**

The Apartment - Two bedroom apartment, both rooms with built in wardrobes, two bathrooms, master room with ensuite and bathtub. Timber flooring throughout, access to the balcony from every room, east facing apartment with incredible sunrise views, open plan kitchen with island bench top and gas cooking, additional study room large enough to be a bedroom. Internal laundry & secure underground parking space.