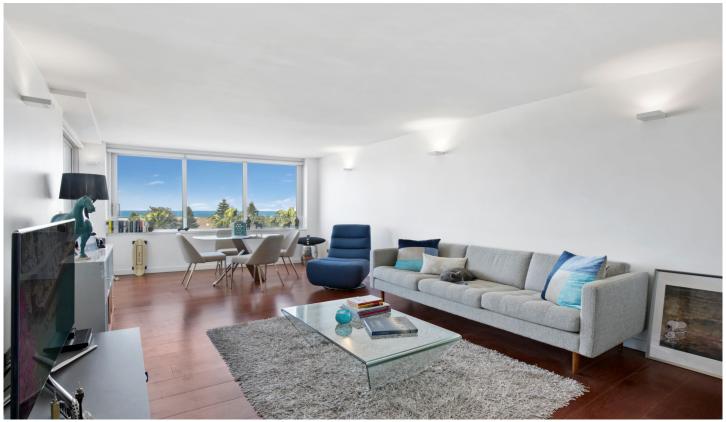

## 180 Campbell Parade Bondi Beach NSW

This furnished executive apartment is part of the Pacific Bondi Beach development, that delivers a stunning view over Bondi Beach and beyond to the horizon. With its first-class, contemporary design and prime location on Campbell Parade this apartment offers residents the quintessential beach lifestyle.

## **KEY FEATURES**

The Apartment - Two bedroom apartment, both rooms with built in wardrobes, two bathrooms, master room with ensuite and bathtub. Timber flooring throughout, access to the balcony from every room, east facing apartment with incredible sunrise views, open plan kitchen with island bench top and gas cooking, additional study room large enough to be a bedroom. Internal laundry & secure underground parking space.