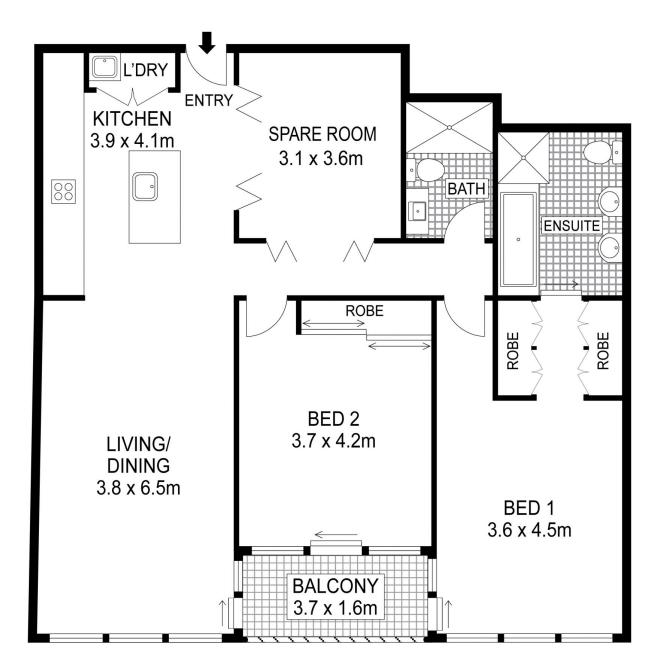

## **KEY FEATURES**

The Apartment - Two bedroom apartment, both rooms with built in wardrobes, two bathrooms, master room with ensuite and bathtub. Timber flooring throughout, access to the balcony from every room, east facing apartment with incredible sunrise views, open plan kitchen with island bench top and gas cooking, additional study room large enough to be a bedroom. Internal laundry & secure underground parking space.

## **LEVEL TWO**

Plans shown are for presentation purposes only and are not part of any legal document or title. They are subject to errors, omissions, inaccuracies and should not be used as a sole and accurate reference. Interested parties should make their own inquiries using independent sources.