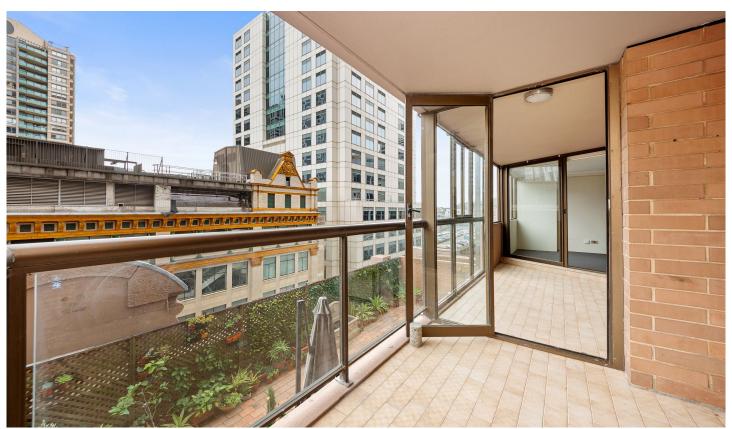

## **KEY FEATURES**

The Apartment - Two bedroom apartment with brand new carpet throughout, both with built-in wardrobes and two bathrooms, master with ensuite. Large living and dining space with an open plan kitchen. An inclosed atrium and an addional small balcony with access via the atrium or either bedroom. Internal laundry and a secure underground parking space.