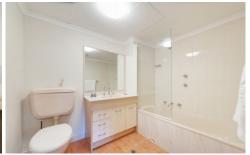

## **KEY FEATURES**

The Apartment - Two bedroom apartment with brand new carpet throughout, both with built-in wardrobes and two bathrooms, master with ensuite. Large living and dining space with an open plan kitchen. An inclosed atrium and an addional small balcony with access via the atrium or either bedroom. Internal laundry and a secure underground parking space.