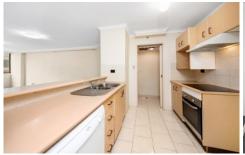

## **KEY FEATURES**

The Apartment - Two bedroom apartment with brand new carpet throughout, both with built-in wardrobes and two bathrooms, master with ensuite. Large living and dining space with an open plan kitchen. An inclosed atrium and an addional small balcony with access via the atrium or either bedroom. Internal laundry and a secure underground parking space.