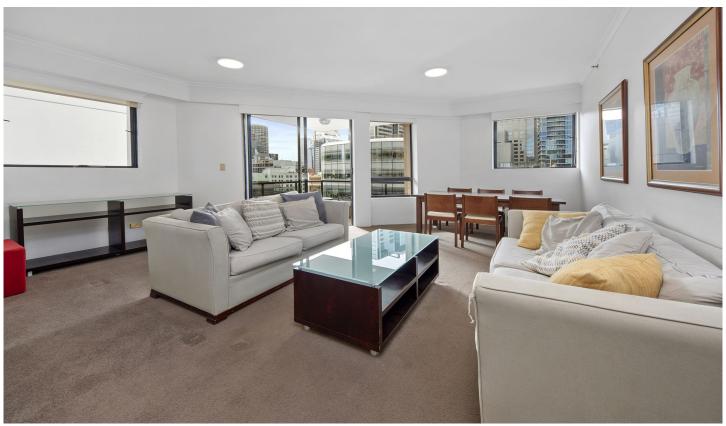

The Apartment - Two large bedrooms with built-in wardrobes and includes the option of being fully-furnished or unfurnished. Two bathrooms, master room with ensuite & bathtub. Large kitchen with a gas cooktop & plethora of storage space. Separate dining and living room space which opens up to the balcony. Internal laundry and a underground parking space.