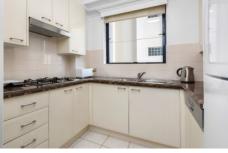

The Apartment - Two large bedrooms with built-in wardrobes and includes the option of being fully-furnished or unfurnished. Two bathrooms, master room with ensuite & bathtub. Large kitchen with a gas cooktop & plethora of storage space. Separate dining and living room space which opens up to the balcony. Internal laundry and a underground parking space.