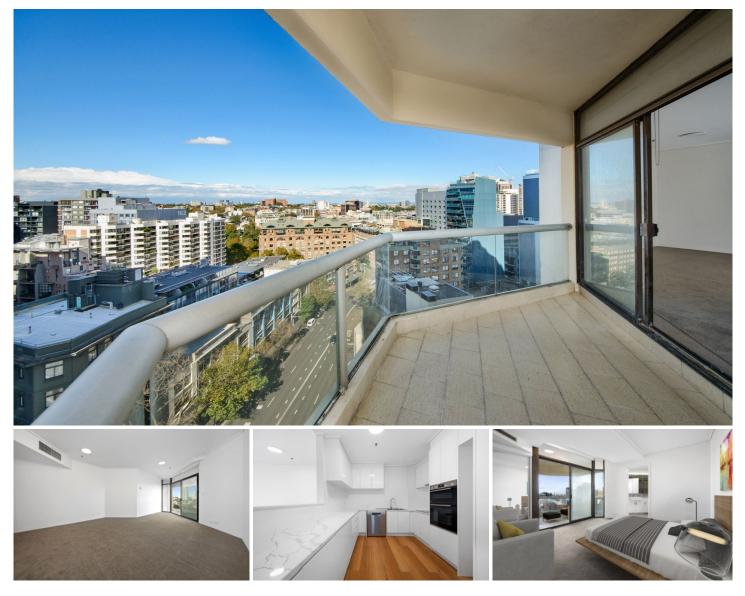

## **187 Liverpool Street Sydney NSW**

An Incredible, renovated and contemporary two bedroom apartment within the heart of the CBD with expansive views over Southern Sydney and nestled in a renowned City building across from Hyde Park.

## **KEY FEATURES**

The Apartment - Two bedrooms with built-in wardrobes, two bathrooms, master with ensuite, large lounge/dining space, large kitchen space with Bosch appliances, internal laundry with dryer. Great balcony space connected to the lounge room with a separate balcony connected to both bedrooms with a look out to botany bay. + Secure basement parking space.