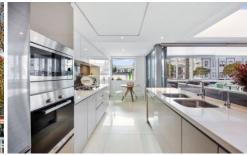

## **KEY FEATURES**

The Apartment - Three Bedroom with built-in wardrobes, two bathrooms master with ensuite & bathtub. Large open plan kitchen with Miele appliances and gas cooking. Large lounge and dining space with bi-folding doors which lead to the balcony, accompanied by an abundance of natural light directly from the skylight. Internal laundry, two underground car spaces.