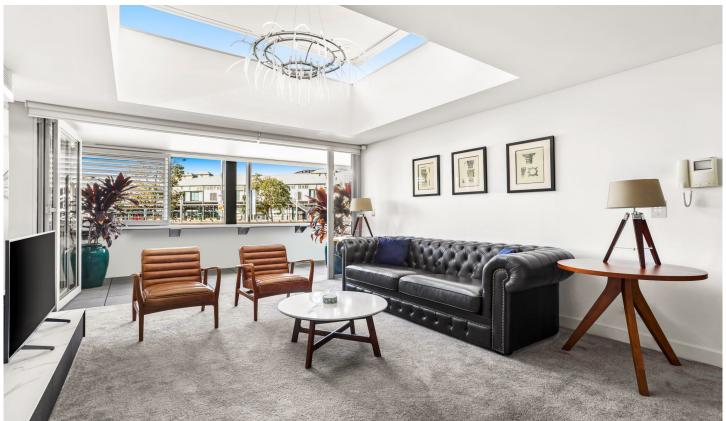

## 1 Towns Place Walsh Bay NSW

Featuring a superb northern aspect fully-furnished three-bedroom apartment which sets its gaze across the harbour. Nestled in the Towns Place complex and in the quiet Walsh Bay pocket of Sydney city, you are but a moment from amenities and yet also set apart from the noise.

## **KEY FEATURES**

The Apartment - Three Bedroom with built-in wardrobes, two bathrooms master with ensuite & bathtub. Large open plan kitchen with Miele appliances and gas cooking. Large lounge and dining space with bi-folding doors which lead to the balcony, accompanied by an abundance of natural light directly from the skylight. Internal laundry, two underground car spaces.