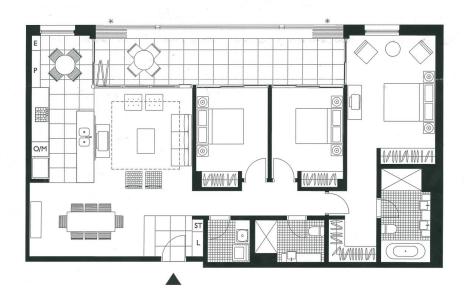

## **KEY FEATURES**

The Apartment - Three Bedroom with built-in wardrobes, two bathrooms master with ensuite & bathtub. Large open plan kitchen with Miele appliances and gas cooking. Large lounge and dining space with bi-folding doors which lead to the balcony, accompanied by an abundance of natural light directly from the skylight. Internal laundry, two underground car spaces.

3 📭 2 🔓 2 😭

Land Size: 146 sqm

View : https://www.cityliving.com.au/lease/nsw/syd

ney-city/walsh-bay/residential/apartment/75

79842

Ryan Steele 02 8248 9101

**Anthony Kannis** 02 8248 9109

Û\_\_\_\_\_2\_\_\_\_