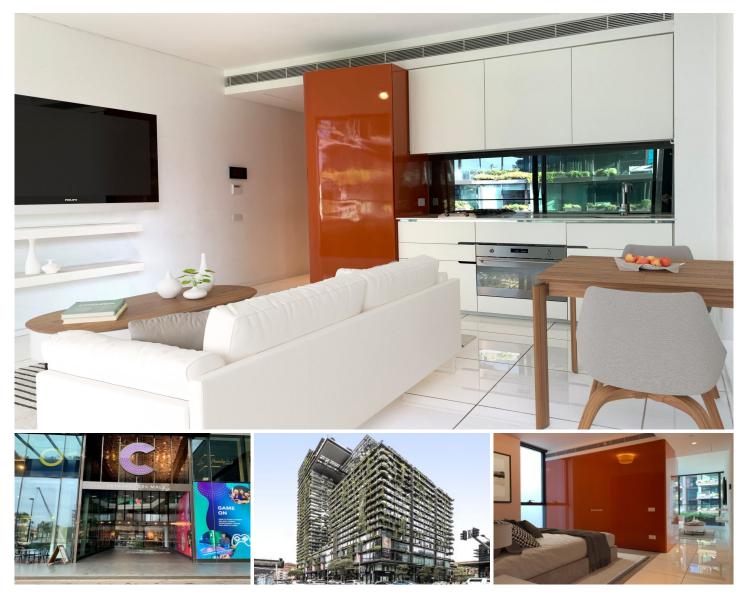

## 2 Chippendale Way Chippendale NSW

This ultra modern and large apartment is located on level nine of the West Tower at Central Park and only a short stroll from Broadway Shopping Centre.

## **KEY FEATURES**

The Apartment - Presenting a generously proportioned 'suite' apartment that offers a comfortable living space. The apartment comprises a separate bedroom area, providing privacy from the kitchen. The open plan kitchen is spacious and features gas cooking facilities. Inside, you'll find an internal laundry and a contemporary bathroom with elegant finishes. The apartment is enhanced by the large floor-to-ceiling windows, allowing for ample natural light and offering pleasant views. Additional amenities include a storage cage and a convenient underground basement parking space.