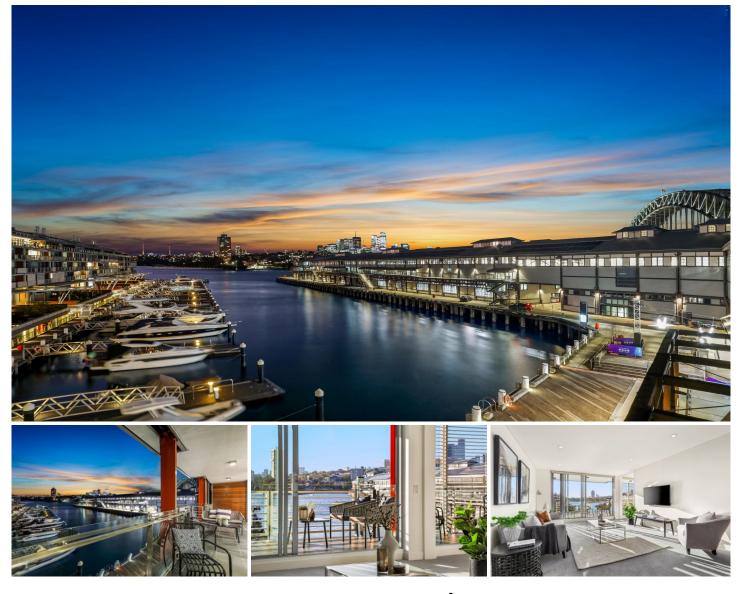

## 409/17 Hickson Road Walsh Bay NSW

Framing up harbour views from every space, this outstanding apartment revels in an over-sized floorplan composed for effortless indoor/outdoor living. Experience designer interiors, luxury facilities and a world-class lifestyle set between Circular Quay and Barangaroo.

## **KEY FEATURES**

The layout - Facing north, the wide-format floorplan presents a generous living space, with the bedrooms ideally positioned for privacy on opposite sides. Every space fills with natural light and enjoys outdoor access, for complete immersion in the serene ambience of life by the harbour.

The facilities - Secure entry welcomes you into a first-class building fusing original wharf foundations with high end