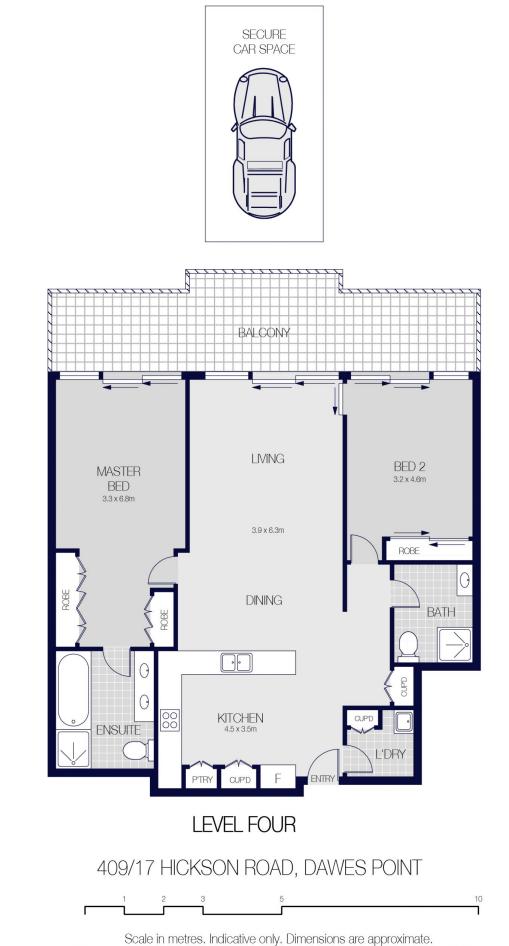

## **KEY FEATURES**

The layout - Facing north, the wide-format floorplan presents a generous living space, with the bedrooms ideally positioned for privacy on opposite sides. Every space fills with natural light and enjoys outdoor access, for complete immersion in the serene ambience of life by the harbour.

## 2 🍋 2 📛 1 🚘

Price Building Size : 122 sqm

: \$ 3,650,000

View

: https://www.cityliving.com.au/sale/nsw/s ydney-city/walsh-bay/residential/apartm ent/7595144

**Tasman Fallshaw** 02 8248 9104

All information contained herein is gathered from sources we believe to be reliable. However we cannot guarantee it's accuracy and interested persons should rely on their own enquiries.