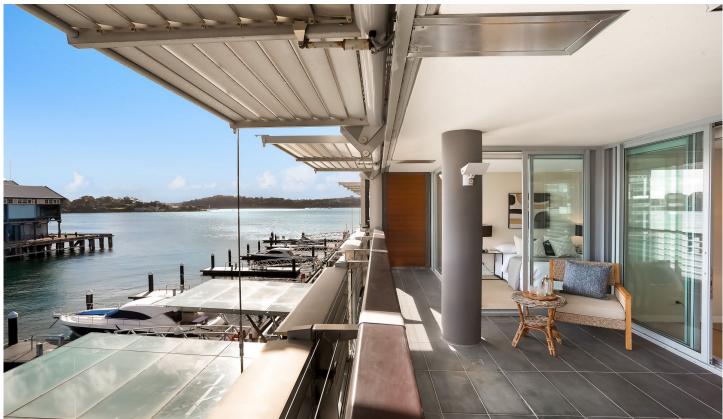

### **KEY FEATURES**

The Apartment - Two large bedrooms both with built in wardrobes and access to the balcony, master bedroom with ensuite and bathtub, large lounge & dining room, open plan kitchen with gas cooking and Miele appliances. Internal laundry, large balcony with electronic louvres and a secure basement parking space & storage cage.

The Building - Pier 6/7 at 19 Hickson Road is a renowned

2 🕒 2 🔓 1 🗬

Building Size: 130 sqm

View

: https://www.cityliving.com.au/lease/nsw/ sydney-city/walsh-bay/residential/apartm

ent/7661054

Ryan Steele 02 8248 9101