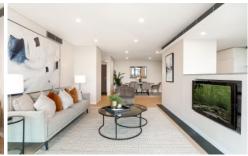

### **KEY FEATURES**

The Apartment - Two large bedrooms both with built in wardrobes and access to the balcony, master bedroom with ensuite and bathtub, large lounge & dining room, open plan kitchen with gas cooking and Miele appliances. Internal laundry, large balcony with electronic louvres and a secure basement parking space & storage cage.