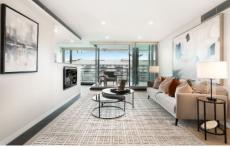

### **KEY FEATURES**

The Apartment - Two large bedrooms both with built in wardrobes and access to the balcony, master bedroom with ensuite and bathtub, large lounge & dining room, open plan kitchen with gas cooking and Miele appliances. Internal laundry, large balcony with electronic louvres and a secure basement parking space & storage cage.