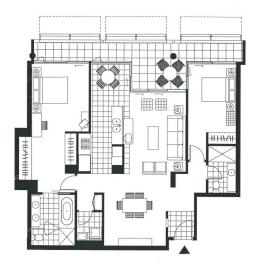

### **KEY FEATURES**

The Apartment - Two large bedrooms both with built in wardrobes and access to the balcony, master bedroom with ensuite and bathtub, large lounge & dining room, open plan kitchen with gas cooking and Miele appliances. Internal laundry, large balcony with electronic louvres and a secure basement parking space & storage cage.

## THE PIER Apartments

2 BEDROOM

Apartment 320,420,520 Level 3,4,5

Living 3.5 × 5.4m

Dining 3.5 × 3.3m

Breakfast 2.1 × 2.4m

Bedroom 1 3.3 × 3.8m

Bedroom 2 2.7 × 4.6m

NOTE: Room sizes of some bedrooms are taken to back of robe.