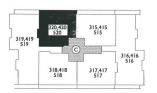

**LEVEL 3,4,5** 

## THE PIER Apartments

2 BEDROOM

Apartment 320,420,520 Level 3,4,5

Living 3.5 × 5.4m

Dining 3.5 × 3.3m

Breakfast 2.1 × 2.4m

Bedroom 1 3.3 × 3.8m

Bedroom 2 2.7 × 4.6m