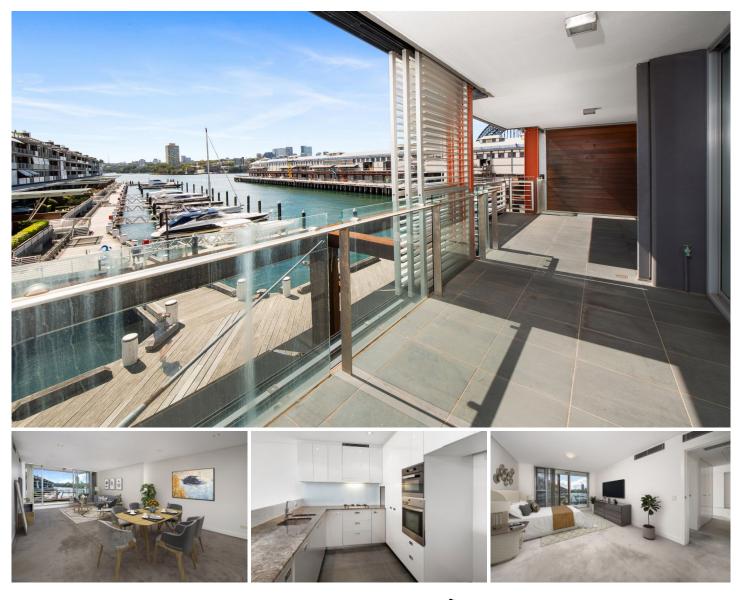

## 17 Hickson Road Walsh Bay NSW

Presenting this north-facing, two-bedroom apartment set right on the shorefront of Sydney Harbour. This property invites an abundance of natural light and a cool summer breeze. Enjoy this resort-style apartment amidst cafes and restaurants and only a few moments walk to the likes of Barangaroo Reserve and Circular Quay.

## **KEY FEATURES**

The Apartment - Two bedrooms, both with built-in wardrobes, two bathrooms, master bedroom with an ensuite. A well-sized lounge/dining space with a northern aspect, an open-plan kitchen with gas cooking and Miele