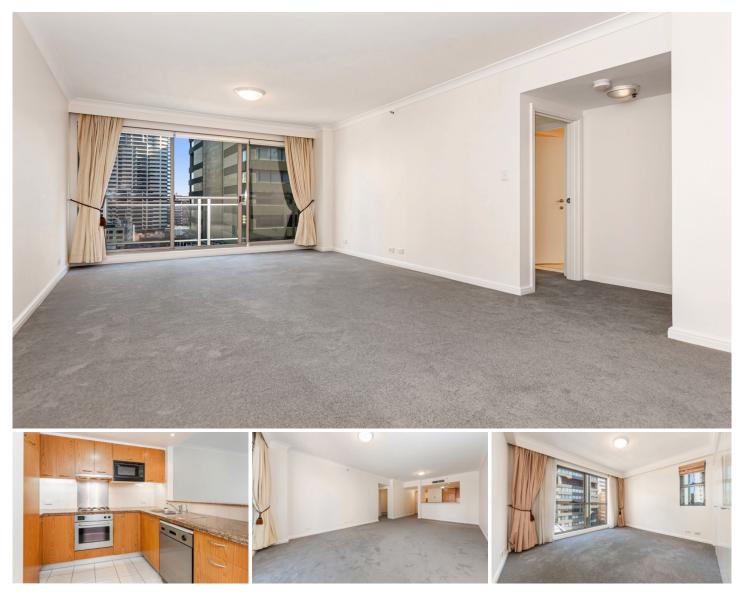

## **KEY FEATURES**

The Apartment - Two bedrooms with built-in wardrobes, two bathrooms (master with ensuite), large lounge/dining space, well sized kitchen with gas cooking. Internal laundry, balcony looking out to the city, and a secure underground parking space.