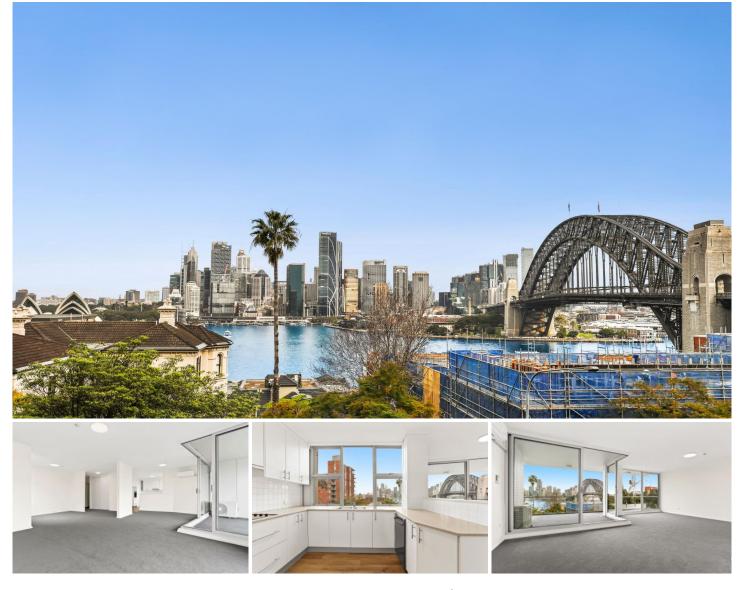

## **CITY**LIVING

50 Upper Pitt Street Kirribilli NSW

Welcome to your dream home, this large beautifully renovated apartment offers breathtaking views of the iconic Sydney Harbour Bridge and the glittering city skyline. If you're looking for a place that combines luxury, comfort, and convenience with amazing views, this is the one for you!

## **KEY FEATURES**

The Apartment - Large open plan living and dining areas with panoramic Harbour Bridge and City Views. Enjoy the mesmerizing sights of Sydney's most famous landmarks right from the comfort of your living room. Stay cool in the summer and cozy in the winter with brand new split system air conditioning units installed in each room. With new paint, carpet and renovated bathrooms this apartment is a must see. The apartment has a through floor plan taking