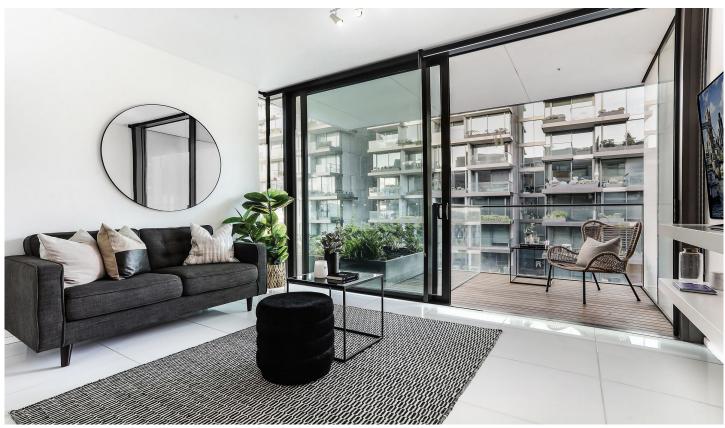

## **KEY FEATURES**

The Apartment - One bedroom apartment with built-in wardrobes with a clever design for a tailor-made urban lifestyle. The apartment features a sleek stone kitchen with high quality Smeg gas appliances, while a combined living/dining area which opens to a sunlit balcony overlooking the complex gardens.