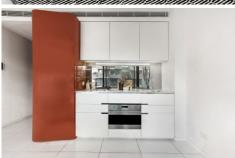

## **KEY FEATURES**

The Apartment - One bedroom apartment with built-in wardrobes with a clever design for a tailor-made urban lifestyle. The apartment features a sleek stone kitchen with high quality Smeg gas appliances, while a combined living/dining area which opens to a sunlit balcony overlooking the complex gardens.