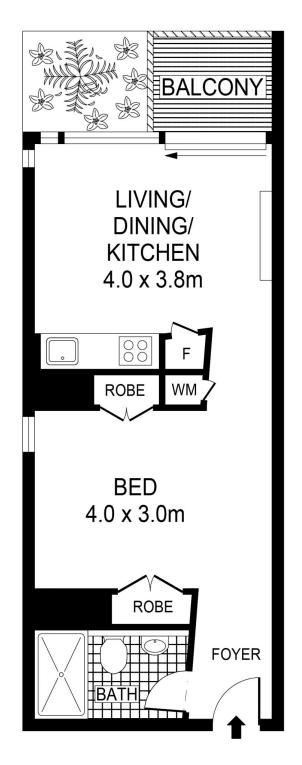

## **KEY FEATURES**

The Apartment - One bedroom apartment with built-in wardrobes with a clever design for a tailor-made urban lifestyle. The apartment features a sleek stone kitchen with high quality Smeg gas appliances, while a combined living/dining area which opens to a sunlit balcony overlooking the complex gardens.