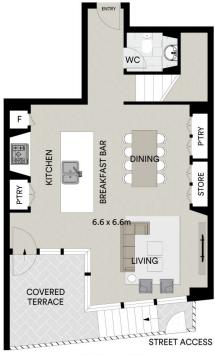

## **KEY FEATURES**

The layout - Private entry via Gloucester Street welcomes you into a voluminous open living zone with sizeable lounge and dining settings and a state-of-the-art kitchen. Bedrooms are equally generous in scale and set peacefully away from the main activity of the home.