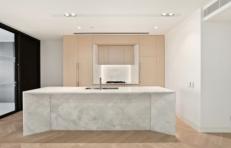

## **KEY FEATURES**

The layout - Private entry via Gloucester Street welcomes you into a voluminous open living zone with sizeable lounge and dining settings and a state-of-the-art kitchen. Bedrooms are equally generous in scale and set peacefully away from the main activity of the home.