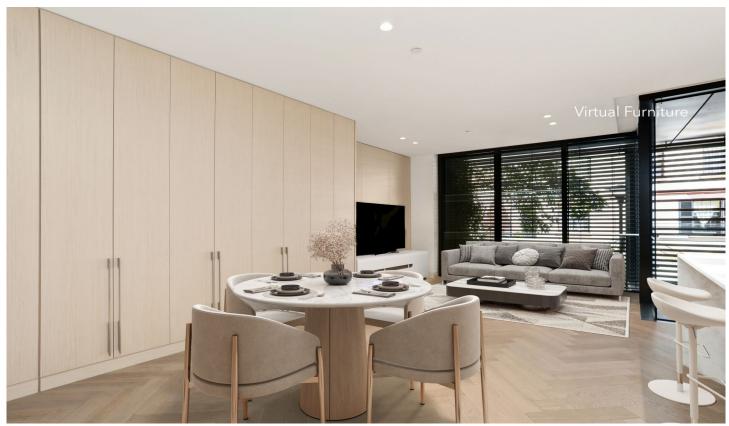

## **KEY FEATURES**

The layout - Private entry via Gloucester Street welcomes you into a voluminous open living zone with sizeable lounge and dining settings and a state-of-the-art kitchen. Bedrooms are equally generous in scale and set peacefully away from the main activity of the home.