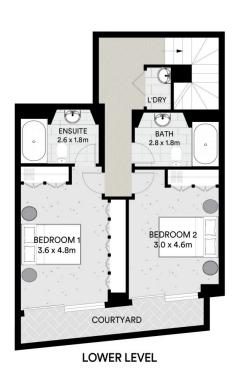

## **KEY FEATURES**

The layout - Private entry via Gloucester Street welcomes you into a voluminous open living zone with sizeable lounge and dining settings and a state-of-the-art kitchen. Bedrooms are equally generous in scale and set peacefully away from the main activity of the home.