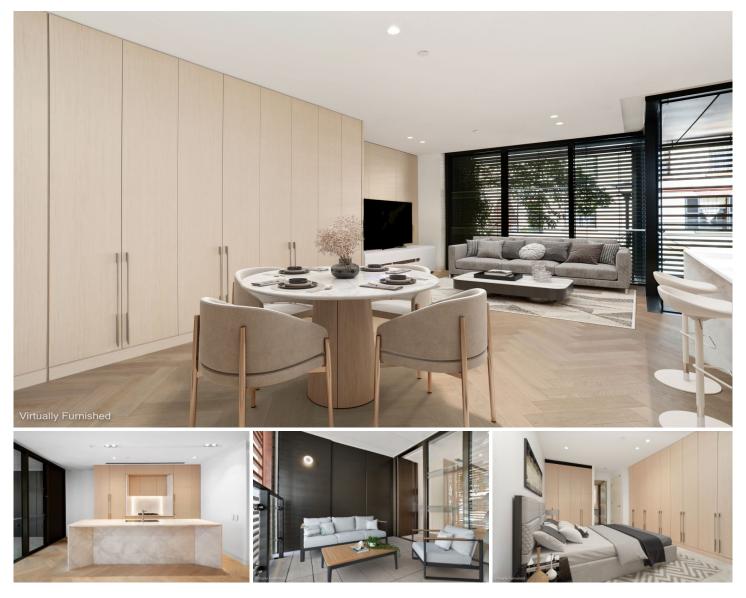

## 84 Gloucester Street Sydney NSW

We welcome you to Sydney's latest residential development "The Harrington Collection", with no expense spared on every detail within the property - this stunning two bedroom terrace home is conveniently situated within the heart of the CBD.

## **KEY FEATURES**

The Apartment - Two bedrooms with ample built-in wardrobe space, set over two levels with timber flooring throughout, carpet in the bedrooms, outdoor terrace space upstairs, large marble kitchen with a large island bench top & wolf appliances, beautifully designed marble bathrooms, internal laundry and generous storage space throughout the apartment.