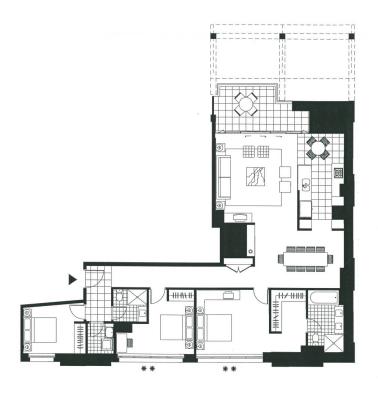

×

LEVEL 2
\* \* Full height arched feature window

Site Plan

|     | 208 | 209 | 210 |     |
|-----|-----|-----|-----|-----|
| 207 |     |     |     | 211 |
| -   |     | 21  |     | 11  |

THE SHORE Apartments 21 Hickson Road

| 3.0500000    |             |
|--------------|-------------|
| 3 BEDROOM    |             |
| Apartment 21 | Level 2     |
| Living       | 4.7 x 5.1 m |
| Dining       | 5.1 x 3.7m  |
| B'fast       | 2.6 x 1.8m  |
| Bedroom I    | 4.2 x 3.7m  |
| Bedroom 2    | 3.1 x 3.7m  |
| Bedroom 3    | 3.6 x 2.7m  |
|              |             |

NOTE: Room sizes of some bedrooms are taken to back of robe.