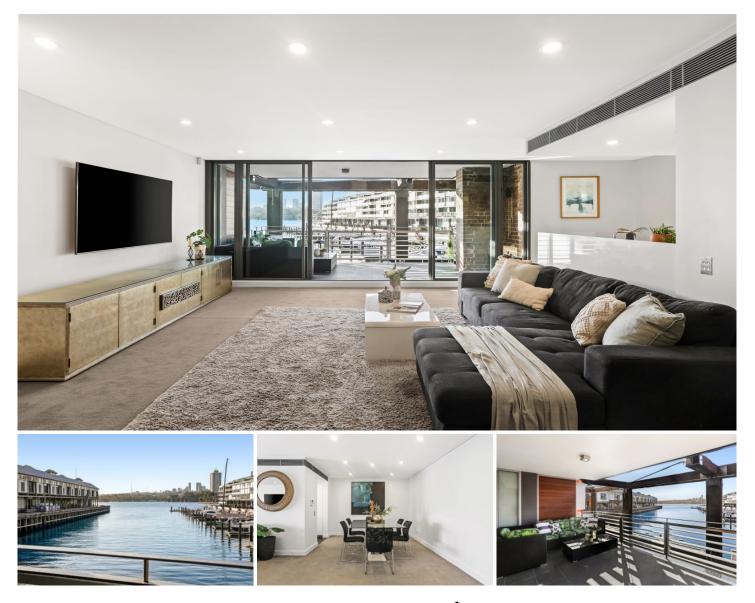

## 21 Hickson Road Walsh Bay NSW

Presenting this north-facing, three-bedroom apartment set right on the shorefront of Sydney Harbour. This property invites an abundance of natural light and a cool summer breeze. Enjoy this resort style apartment in amidst cafe's, restaurants and only a moments walk to the likes of Barangaroo Reserve and Circular Quay.

## **KEY FEATURES**

The Apartment - Three-bedrooms with built in wardrobes, two bathrooms, master room with ensuite and bathtub. Large granite kitchen with gas cooking and miele appliances, generously sized lounge and dining space with an effortless indoor and outdoor flow through to the balcony, with north facing views over Sydney Harbour, two secure basement parking spaces you wouldn't want to miss your chance to secure this apartment.

## 3 🎮 2 🚰 2 🛱

Land Size : 153 sqm

View : https://www.cityliving.com.au/lease/nsw/syd ney-city/walsh-bay/residential/apartment/77 13059

Ryan Steele 02 8248 9101

Anthony Kannis 02 8248 9109

https://www.cityliving.com.au