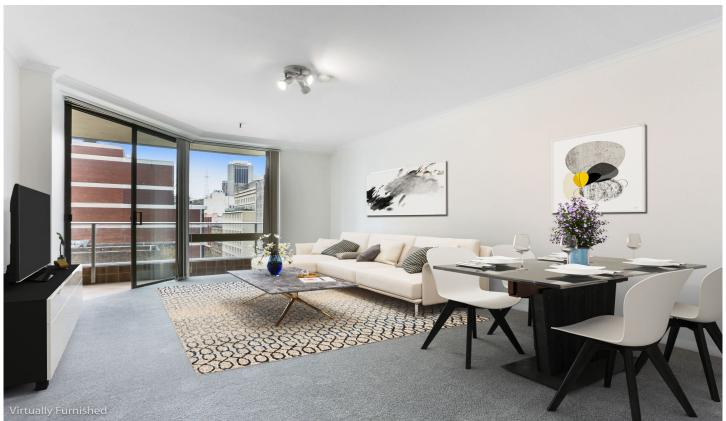

## **KEY FEATURES**

The layout - Occupying 70sqm of apartment living, it features a cleverly designed layout with spacious open plan living/dining areas and a neat and tidy kitchen. The bedroom is well-proportioned and appointed with a mirrored built-in wardrobe plus there is a fully tiled bathroom with a combined bath and shower.

The balcony - Floor-to-ceiling glass doors open to a north facing view-swept undercover balcony, spanning the width

1 🛌 1 📇

Building Size: 70 sqm

View : https://www.cityliving.com.au/sale/nsw/s

ydney-city/sydney/residential/apartment/