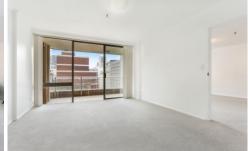

The balcony - Floor-to-ceiling glass doors open to a north facing view-swept undercover balcony, spanning the width

1 🛌 1 📇

Building Size: 70 sqm

View : https://www.cityliving.com.au/sale/nsw/s

ydney-city/sydney/residential/apartment/