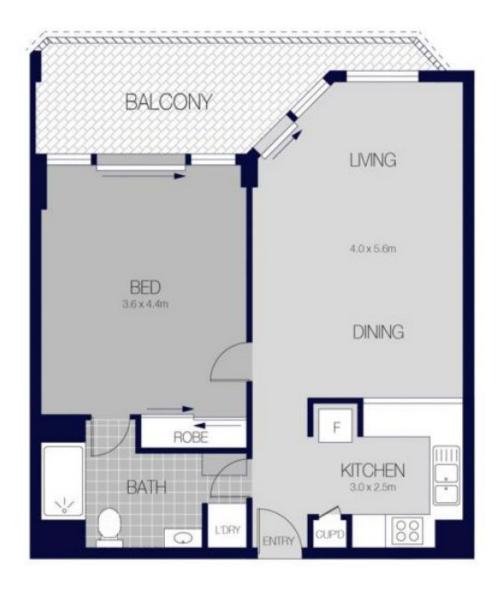

## **KEY FEATURES**

The layout - Occupying 70sqm of apartment living, it features a cleverly designed layout with spacious open plan living/dining areas and a neat and tidy kitchen. The bedroom is well-proportioned and appointed with a mirrored built-in wardrobe plus there is a fully tiled bathroom with a combined bath and shower.

The balcony - Floor-to-ceiling glass doors open to a north facing view-swept undercover balcony, spanning the width

1 🛌 1 📇

Building Size: 70 sqm

View : https://www.cityliving.com.au/sale/nsw/s

ydney-city/sydney/residential/apartment/