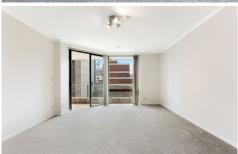

## **KEY FEATURES**

The layout - Occupying 70sqm of apartment living, it features a cleverly designed layout with spacious open plan living/dining areas and a neat and tidy kitchen. The bedroom is well-proportioned and appointed with a mirrored built-in wardrobe plus there is a fully tiled bathroom with a combined bath and shower.

The balcony - Floor-to-ceiling glass doors open to a north facing view-swept undercover balcony, spanning the width

1 🛌 1 📇

Building Size: 70 sqm

View : https://www.cityliving.com.au/sale/nsw/s

ydney-city/sydney/residential/apartment/