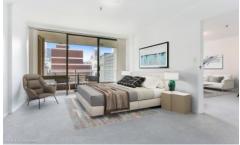

## **KEY FEATURES**

The layout - Occupying 70sqm of apartment living, it features a cleverly designed layout with spacious open plan living/dining areas and a neat and tidy kitchen. The bedroom is well-proportioned and appointed with a mirrored built-in wardrobe plus there is a fully tiled bathroom with a combined bath and shower.