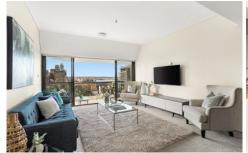

## **KEY FEATURES**

The layout - Impressive in scale and flooded with natural light, it features a cleverly designed layout with open plan living and dining areas and a huge entertainers' kitchen. Accommodation comprises two well-scaled bedrooms, the main features a walk-in wardrobe and an ensuite and the second bedroom is appointed with a built-in wardrobe.