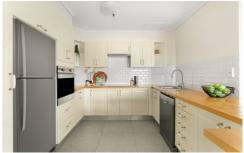

## **KEY FEATURES**

The layout - Impressive in scale and flooded with natural light, it features a cleverly designed layout with open plan living and dining areas and a huge entertainers' kitchen. Accommodation comprises two well-scaled bedrooms, the main features a walk-in wardrobe and an ensuite and the second bedroom is appointed with a built-in wardrobe.