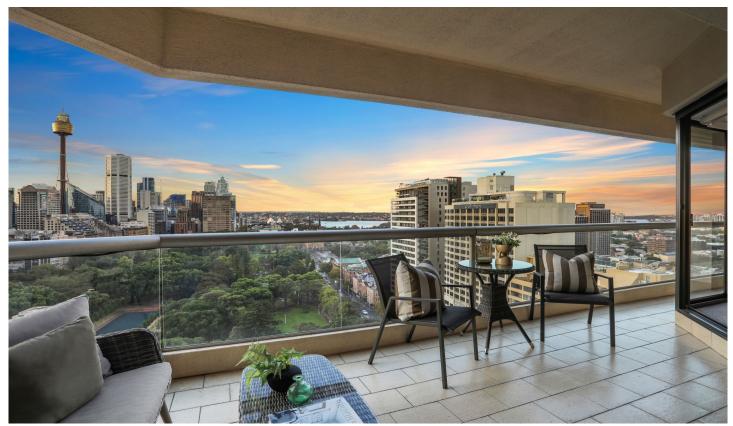

The balcony - The sun soaked view-swept balcony is ideal for entertaining and runs the entire length of the apartment

2 🚐 2 🚍 1 🗬

Building Size: 106 sqm

View : https://www.cityliving.com.au/sale/nsw/s

ydney-city/sydney/residential/apartment/