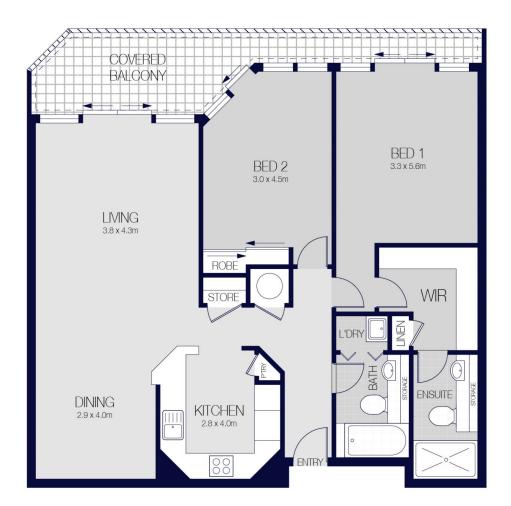

## **KEY FEATURES**

The layout - Impressive in scale and flooded with natural light, it features a cleverly designed layout with open plan living and dining areas and a huge entertainers' kitchen. Accommodation comprises two well-scaled bedrooms, the main features a walk-in wardrobe and an ensuite and the second bedroom is appointed with a built-in wardrobe.

The balcony - The sun soaked view-swept balcony is ideal for entertaining and runs the entire length of the apartment

2 🚐 2 🚍 1 🗬

Building Size: 106 sqm

View : https://www.cityliving.com.au/sale/nsw/s

ydney-city/sydney/residential/apartment/

## LEVEL TWENTY ONE

2106/187 LIVERPOOL STREET, SYDNEY

Scale in metres. Indicative only. Dimensions are approximate.

All information contained herein is gathered from sources we believe to be reliable.

However we cannot guarantee it's accuracy and interested persons should rely on their own enquiries.