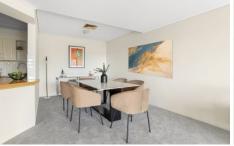

## **KEY FEATURES**

The layout - Impressive in scale and flooded with natural light, it features a cleverly designed layout with open plan living and dining areas and a huge entertainers' kitchen. Accommodation comprises two well-scaled bedrooms, the main features a walk-in wardrobe and an ensuite and the second bedroom is appointed with a built-in wardrobe.