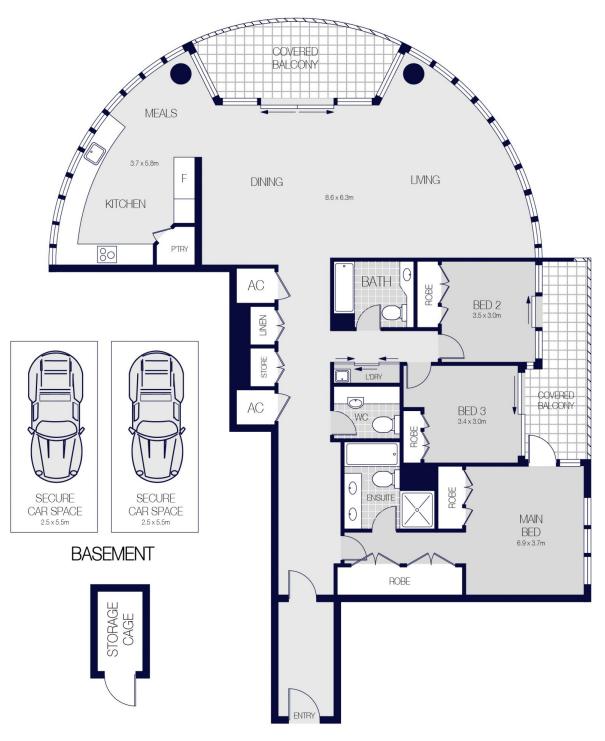

## **KEY FEATURES**

The layout - The generous open plan living/dining spaces and stunning gourmet kitchen boast panoramic windows and open onto a covered balcony with spectacular views. Each generous bedroom has built-ins and balcony access, the main featuring a deluxe ensuite with tub.

The facilities - Designed to ensure maximum comfort and convenience, there is ducted air conditioning throughout, a

3 🕮 2 🚝 2 😭

Building Size: 156 sqm

View : https://www.cityliving.com.au/sale/nsw/s

ydney-city/pyrmont/residential/apartment

/7734637

Tasman Fallshaw 02 8248 9104

Anthony Kannis 02 8248 9109

LEVEL FOUR

412/50 MURRAY STREET, SYDNEY

1 2 3 5

Scale in metres. Indicative only. Dimensions are approximate.

All information contained herein is gathered from sources we believe to be reliable.