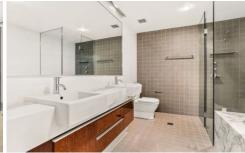

The interiors - Freshly painted and carpeted throughout, the expansive open plan living areas flow seamlessly via bi-fold doors to a large, covered terrace. Along with

2 🔄 2 🔓 1 🗬

**Price** : \$ 2,800,000 **Building Size** : 134 sqm