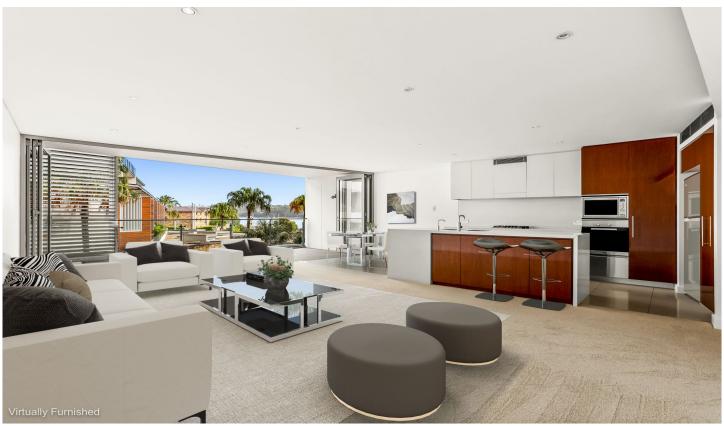

## **KEY FEATURES**

The location - Set on the third floor of the boutique Towns Place apartment complex, with sweeping views over the water towards Blues Point and beyond. The elevated northwest aspect enjoys stunning afternoon light.

The interiors - Freshly painted and carpeted throughout, the expansive open plan living areas flow seamlessly via bi-fold doors to a large, covered terrace. Along with

2 🔄 2 🔓 1 🗬

**Price** : \$ 2,800,000 **Building Size** : 134 sqm