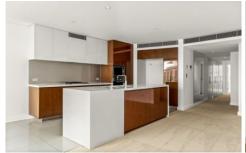

The interiors - Freshly painted and carpeted throughout, the expansive open plan living areas flow seamlessly via bi-fold doors to a large, covered terrace. Along with

2 🔄 2 🔓 1 🗬

**Price** : \$ 2,800,000 **Building Size** : 134 sqm