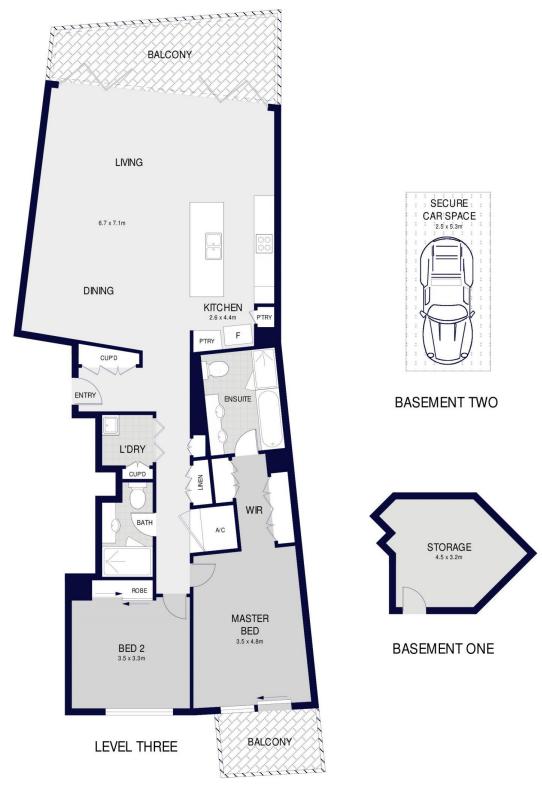

The interiors - Freshly painted and carpeted throughout, the expansive open plan living areas flow seamlessly via bi-fold doors to a large, covered terrace. Along with

2 🔄 2 🔓 1 🗬

**Price** : \$ 2,800,000 **Building Size** : 134 sqm