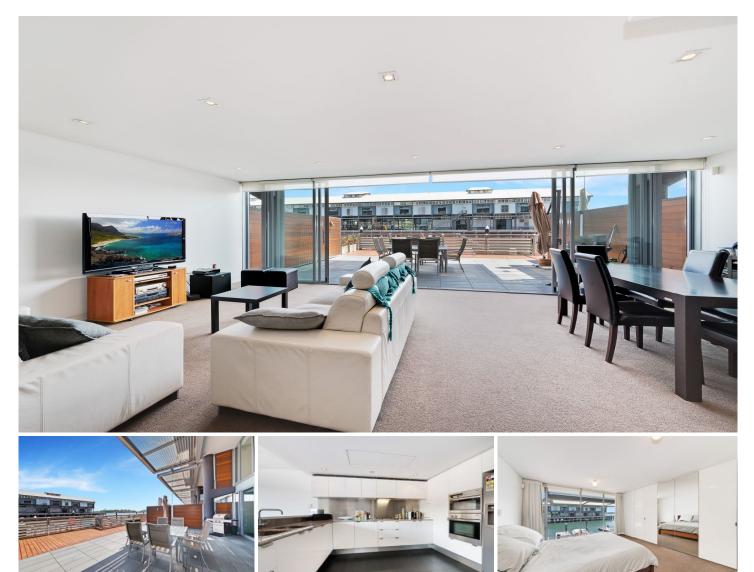

## 19 Hickson Road Walsh Bay NSW

This contemporary two-bedroom ground floor apartment is part of Mirvac's exclusive Pier 6/7 development and the layout lends itself perfectly to suit harbourside living, with a seamless indoor/outdoor flow.

## **KEY FEATURES**

The Apartment - Two bedrooms with built in wardrobes, two bathrooms, master with ensuite and additional powder room. Large open plan kitchen with Miele appliances and gas cooking, generously sized living and dining space opening up to an enormous outdoor terrace and a secure underground parking space.