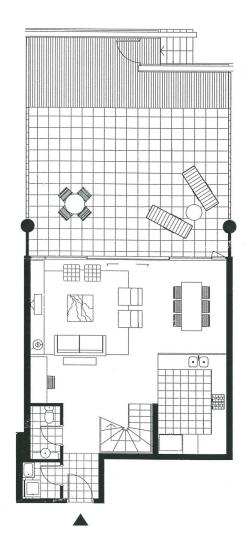

## **KEY FEATURES**

The Apartment - Two bedrooms with built in wardrobes, two bathrooms, master with ensuite and additional powder room. Large open plan kitchen with Miele appliances and gas cooking, generously sized living and dining space opening up to an enormous outdoor terrace and a secure underground parking space.

## 2 🛤 3 🚔 1 🚘

Building Size : 193 sqm

View

: https://www.cityliving.com.au/lease/nsw/ sydney-city/walsh-bay/residential/apartm ent/7750191

Ryan Steele 02 8248 9101