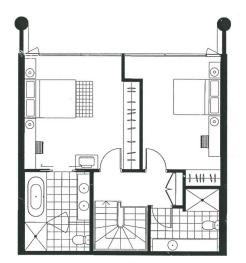

## **KEY FEATURES**

The Apartment - Two bedrooms with built in wardrobes, two bathrooms, master with ensuite and additional powder room. Large open plan kitchen with Miele appliances and gas cooking, generously sized living and dining space opening up to an enormous outdoor terrace and a secure underground parking space.

## 2 🛤 3 🚔 1 🚘

Building Size : 193 sqm

View

: https://www.cityliving.com.au/lease/nsw/ sydney-city/walsh-bay/residential/apartm ent/7750191

Ryan Steele 02 8248 9101