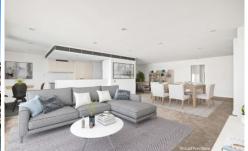

## **KEY FEATURES**

The Apartment - Three bedrooms with built-in wardrobes, two bathrooms, and the master bedroom with an ensuite. Large kitchen space with Miele appliances and gas cooking, large dining and living room with a seamless indoor and outdoor flow through to the balcony which provides a substantial entertaining space with two