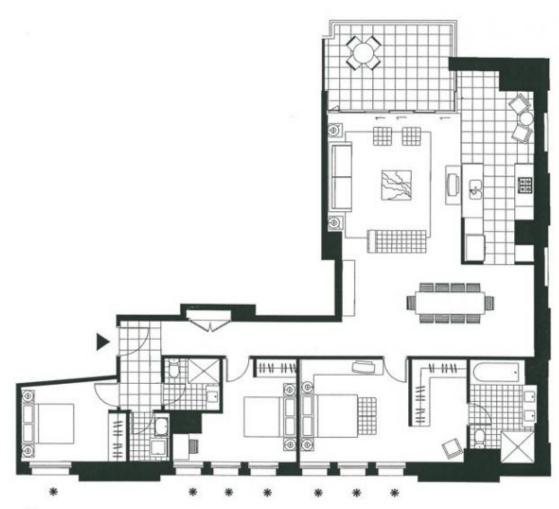

## **KEY FEATURES**

The Apartment - Three bedrooms with built-in wardrobes, two bathrooms, and the master bedroom with an ensuite. Large kitchen space with Miele appliances and gas cooking, large dining and living room with a seamless indoor and outdoor flow through to the balcony which provides a substantial entertaining space with two

3 🚑 2 🚔 2 😭

Building Size: 158 sqm

View

: https://www.cityliving.com.au/lease/nsw/ sydney-city/walsh-bay/residential/unit/77

51495

Ryan Steele 02 8248 9101