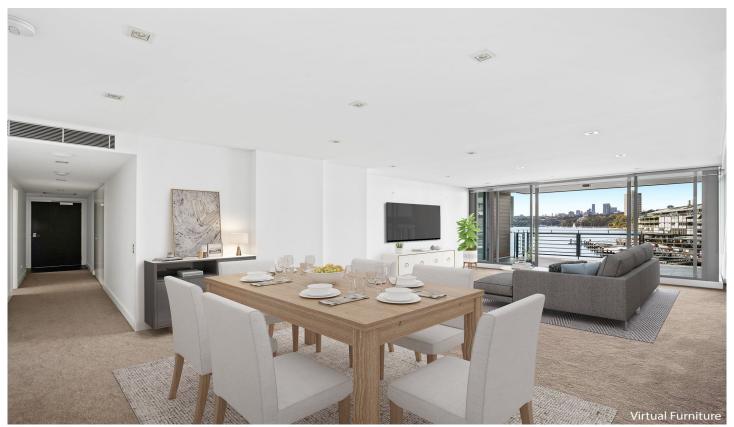

## 21 Hickson Road Walsh Bay NSW

Introducing this beautiful, three-bedroom apartment on the waterfront of Walsh Bay and the edge of Sydney Harbour. Extraordinary North-facing outlook over the water with generous living space and contemporary finishes throughout.

## **KEY FEATURES**

The Apartment - Three bedrooms with built-in wardrobes, two bathrooms, and the master bedroom with an ensuite. Large kitchen space with Miele appliances and gas cooking, large dining and living room with a seamless indoor and outdoor flow through to the balcony which provides a substantial entertaining space with two