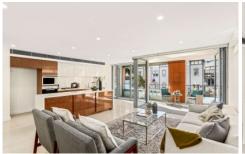

## **KEY FEATURES**

The Apartment - Three generously sized bedrooms with built-in wardrobes, two bathrooms, and a master with an ensuite. Ducted air conditioning throughout, open-plan kitchen with gas cooking, Miele appliances and stone benchtops. Large lounge/dining space with a seamless flow through to the balcony with east-facing views. Two secure underground parking spaces