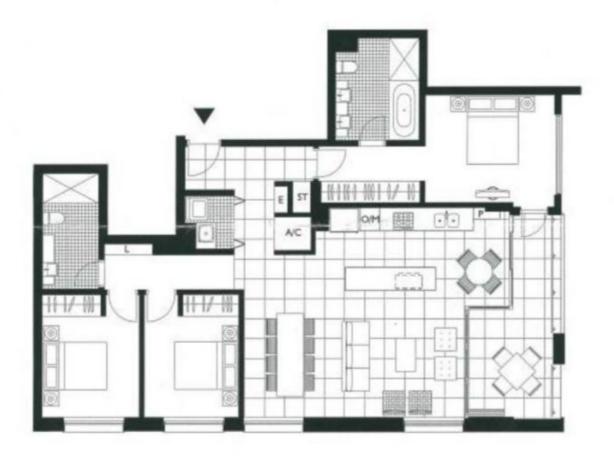

## 5 Towns Place Walsh Bay NSW

Presenting this beautiful three-bedroom apartment set in the heart of Walsh Bay. The property invites an abundance of natural light and a cool summer breeze. Enjoy this resort-style apartment amidst cafes and restaurants and only a few moments walk to the likes of Barangaroo Reserve and Circular Quay.

## **KEY FEATURES**

The Apartment - Three generously sized bedrooms with built-in wardrobes, two bathrooms, and a master with an ensuite. Ducted air conditioning throughout, open-plan kitchen with gas cooking, Miele appliances and stone benchtops. Large lounge/dining space with a seamless flow through to the balcony with east-facing views. Two secure underground parking spaces