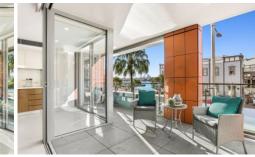

## 5 Towns Place Walsh Bay NSW

Presenting this beautiful three-bedroom apartment set in the heart of Walsh Bay. The property invites an abundance of natural light and a cool summer breeze. Enjoy this resort-style apartment amidst cafes and restaurants and only a few moments walk to the likes of Barangaroo Reserve and Circular Quay.

## **KEY FEATURES**

The Apartment - Three generously sized bedrooms with built-in wardrobes, two bathrooms, and a master with an ensuite. Ducted air conditioning throughout, open-plan kitchen with gas cooking, Miele appliances and stone benchtops. Large lounge/dining space with a seamless flow through to the balcony with east-facing views. Two secure underground parking spaces