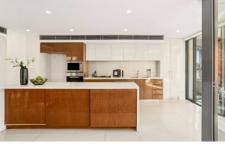

## **KEY FEATURES**

The Apartment - Three generously sized bedrooms with built-in wardrobes, two bathrooms, and a master with an ensuite. Ducted air conditioning throughout, open-plan kitchen with gas cooking, Miele appliances and stone benchtops. Large lounge/dining space with a seamless flow through to the balcony with east-facing views. Two secure underground parking spaces