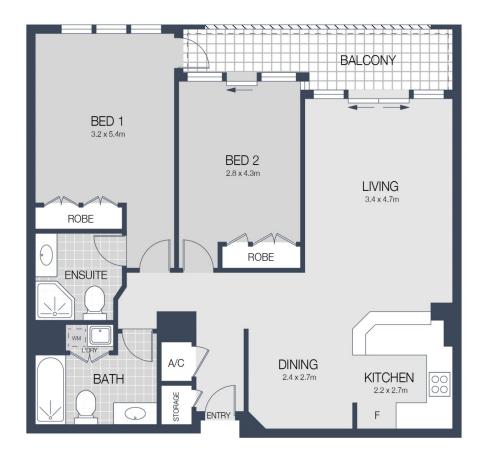

## **KEY FEATURES**

The layout - This private haven is laid out to maximise light and minimise intrusion. Two double bedrooms and the open-plan living/dining area flow out onto a generous balcony, while the beautifully finished kitchen and bathrooms make everyday living a true pleasure.

The facilities -The apartment comes with a designated car space in the basement garage and enjoys level lift access.

2 🔄 2 🖺 1 🖨

**Price** : \$ 1,330,000 **Building Size** : 94 sqm

View : https://www.cityliving.com.au/sale/nsw/s ydney-city/pyrmont/residential/apartment