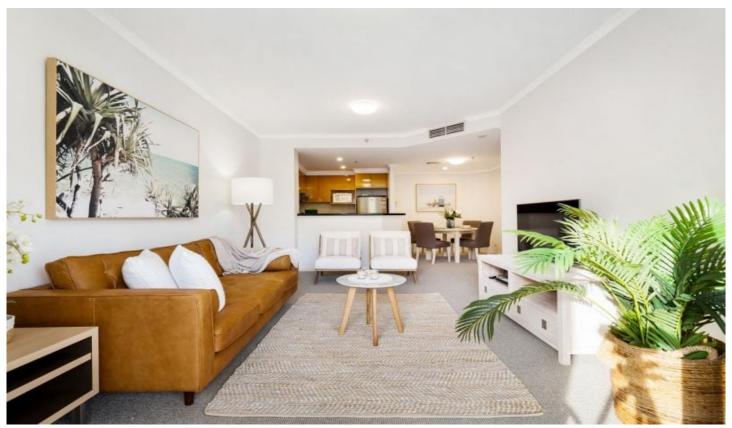

## **KEY FEATURES**

The layout - This private haven is laid out to maximise light and minimise intrusion. Two double bedrooms and the open-plan living/dining area flow out onto a generous balcony, while the beautifully finished kitchen and bathrooms make everyday living a true pleasure.

The facilities -The apartment comes with a designated car space in the basement garage and enjoys level lift access.

2 🔄 2 🖺 1 🖨

**Price** : \$ 1,330,000 **Building Size** : 94 sqm

View : https://www.cityliving.com.au/sale/nsw/s ydney-city/pyrmont/residential/apartment