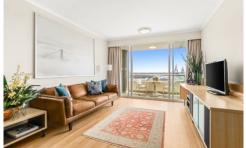

## **KEY FEATURES**

The layout - Clever orientation ensures living space and both bedrooms receive the full impact of the view, as well as access to a balcony. Deluxe appointments include a granite kitchen, built-in robes, ducted air conditioning and commercial glazing to maximise outlooks over those glorious sunsets.