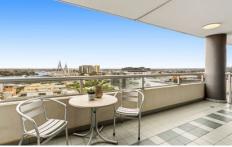

## **KEY FEATURES**

The layout - Clever orientation ensures living space and both bedrooms receive the full impact of the view, as well as access to a balcony. Deluxe appointments include a granite kitchen, built-in robes, ducted air conditioning and commercial glazing to maximise outlooks over those glorious sunsets.

The facilities - The building's five-star facilities include 24/7 concierge, swipe security access and hospitality-grade

2 📮 2 🚍 1 🖨

Price : \$ 1,575,000 Building Size : 91 sqm

View : https://www.cityliving.com.au/sale/nsw/s ydney-city/pyrmont/residential/apartment