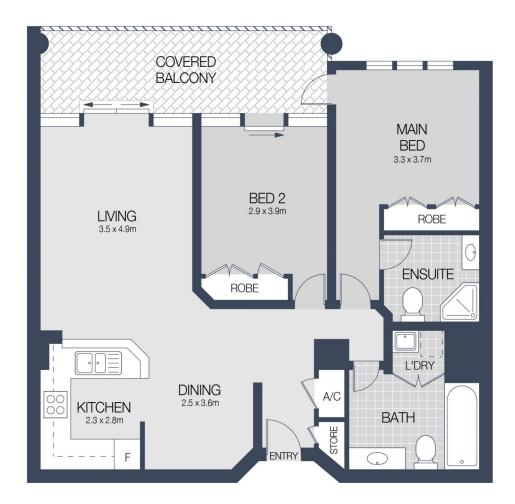

## **KEY FEATURES**

The layout - Clever orientation ensures living space and both bedrooms receive the full impact of the view, as well as access to a balcony. Deluxe appointments include a granite kitchen, built-in robes, ducted air conditioning and commercial glazing to maximise outlooks over those glorious sunsets.

## LEVEL SIXTEEN

Scale in metres. Indicative only. Dimensions are approximate.

All information contained herein is gathered from sources we believe to be reliable.

However we cannot guarantee it's accuracy and interested persons should rely on their own enquiries.