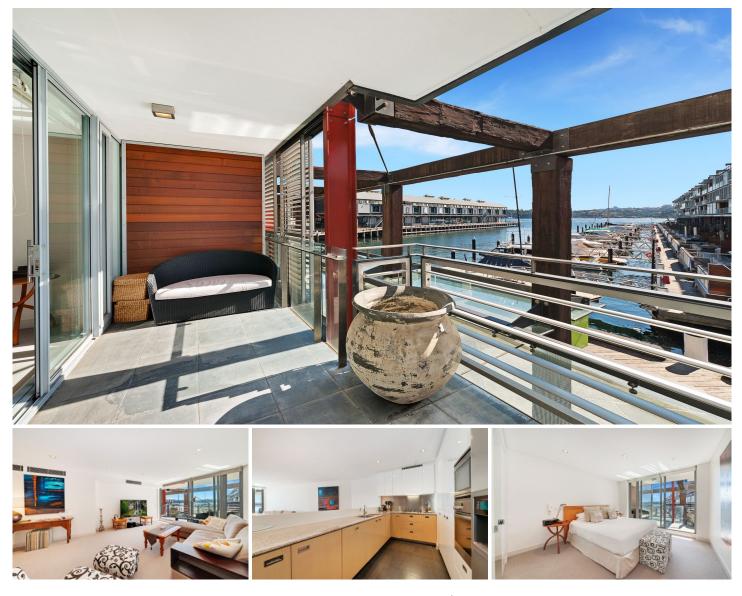

## 17a Hickson Road Walsh Bay NSW

A beautiful three-bedroom waterfront home with generous living space, contemporary finishes, sunny northern aspect and an open plan design, spread across two floors of living and entertaining space.

## **KEY FEATURES**

The Apartment - Three bedrooms across two levels, master bedroom with ensuite and built in wardrobes in all rooms. Large open plan kitchen with gas cooking and miele appliances, generous living and dining space with seamless access through to the balcony with water views and two secure parking spaces (tandem).

The Building - The Shore has heritage features mixed with modern design including two private entrances, accessible via Hickson Road or Foreshore Promenade, an indoor