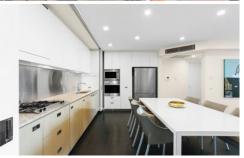

## **KEY FEATURES**

The Apartment- Fully furnished two-bedroom apartment with the master bathroom including an ensuite. Large dining and living space with an open-plan kitchen, Miele appliances, and gas cooktop. large balcony space for outdoor dining and entertaining, Internal laundry with dryer and washing machine and a secure basement parking space