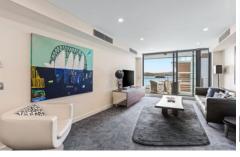

## **KEY FEATURES**

The Apartment- Fully furnished two-bedroom apartment with the master bathroom including an ensuite. Large dining and living space with an open-plan kitchen, Miele appliances, and gas cooktop. large balcony space for outdoor dining and entertaining, Internal laundry with dryer and washing machine and a secure basement parking space