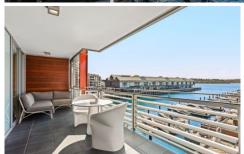

## **KEY FEATURES**

The Apartment- Fully furnished two-bedroom apartment with the master bathroom including an ensuite. Large dining and living space with an open-plan kitchen, Miele appliances, and gas cooktop. large balcony space for outdoor dining and entertaining, Internal laundry with dryer and washing machine and a secure basement parking space