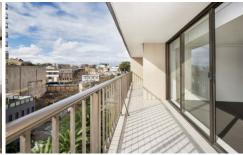

## **KEY FEATURES**

The Apartment - Two bedrooms with built-in wardrobes, two bathrooms master with ensuite, bath tub, internal laundry with dryer. Large Open plan kitchen with updated appliance, vinyl flooring, expansive balcony with north facing views.