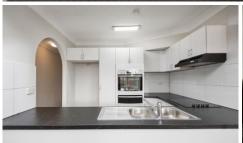

## **KEY FEATURES**

The Apartment - Two bedrooms with built-in wardrobes, two bathrooms master with ensuite, bath tub, internal laundry with dryer. Large Open plan kitchen with updated appliance, vinyl flooring, expansive balcony with north facing views.