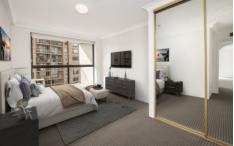

## **KEY FEATURES**

The Apartment - Two bedrooms with built-in wardrobes, two bathrooms master with ensuite, bath tub, internal laundry with dryer. Large Open plan kitchen with updated appliance, vinyl flooring, expansive balcony with north facing views.