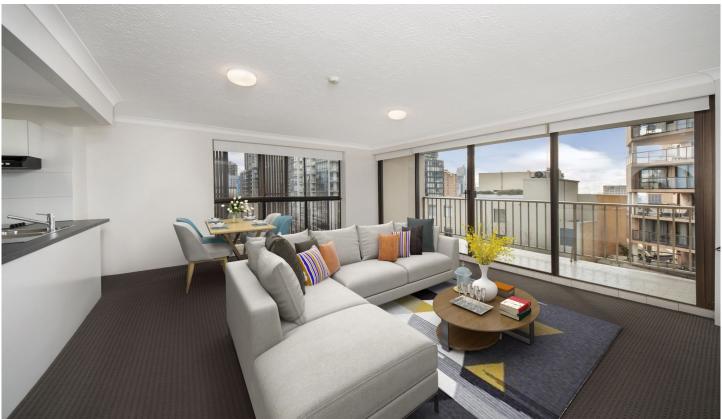

## **KEY FEATURES**

The Apartment - Two bedrooms with built-in wardrobes, two bathrooms master with ensuite, bath tub, internal laundry with dryer. Large Open plan kitchen with updated appliance, vinyl flooring, expansive balcony with north facing views.