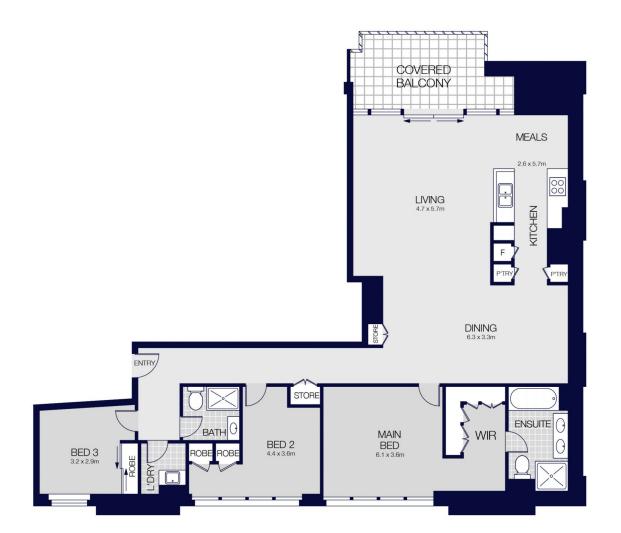

## **KEY FEATURES**

The layout - Impressive in scale and flooded with natural light, it features a clever layout with a streamlined granite island kitchen, while L-shaped living and dining areas enjoy an easy transition to the undercover sunlit balcony, perfect for entertaining.

**View**: https://www.cityliving.com.au/sale/nsw/s

ydney-city/walsh-bay/residential/apartm

ent/7846866

Tasman Fallshaw 02 8248 9104

LEVEL TWO

**BASEMENT** 

211/21 HCKSON ROAD, DAWES POINT

Scale in metres. Indicative only. Dimensions are approximate.