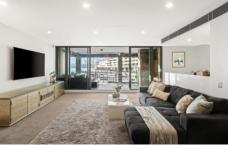

## **KEY FEATURES**

The layout - Impressive in scale and flooded with natural light, it features a clever layout with a streamlined granite island kitchen, while L-shaped living and dining areas enjoy an easy transition to the undercover sunlit balcony, perfect for entertaining.