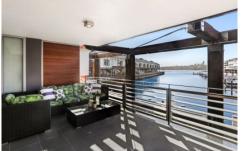

## **KEY FEATURES**

The layout - Impressive in scale and flooded with natural light, it features a clever layout with a streamlined granite island kitchen, while L-shaped living and dining areas enjoy an easy transition to the undercover sunlit balcony, perfect for entertaining.