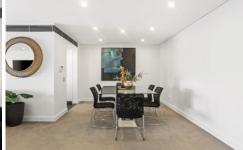

## **KEY FEATURES**

The layout - Impressive in scale and flooded with natural light, it features a clever layout with a streamlined granite island kitchen, while L-shaped living and dining areas enjoy an easy transition to the undercover sunlit balcony, perfect for entertaining.