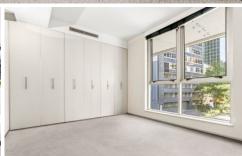

## **KEY FEATURES**

The Apartment - This apartment provides a spacious bedroom with ample built-in wardrobe space, a generous living and dining area, open-plan kitchen with gas cooking. The unit also includes an internal laundry, a secure basement parking space as well as a ducted A/C unit.