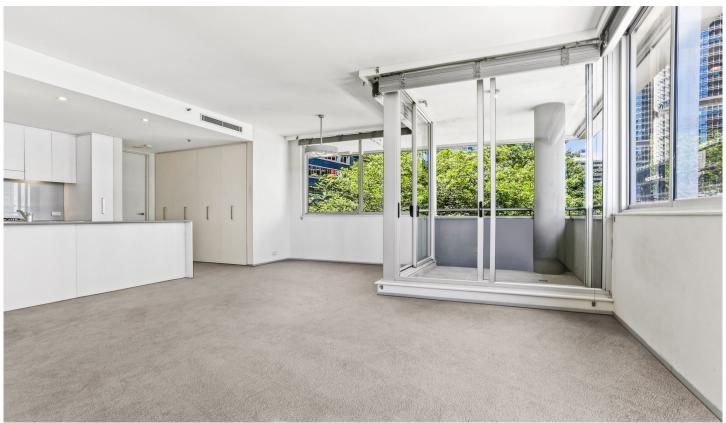

## **KEY FEATURES**

The Apartment - This apartment provides a spacious bedroom with ample built-in wardrobe space, a generous living and dining area, open-plan kitchen with gas cooking. The unit also includes an internal laundry, a secure basement parking space as well as a ducted A/C unit.