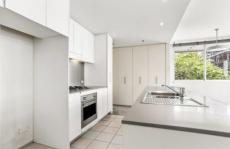

## **KEY FEATURES**

The Apartment - This apartment provides a spacious bedroom with ample built-in wardrobe space, a generous living and dining area, open-plan kitchen with gas cooking. The unit also includes an internal laundry, a secure basement parking space as well as a ducted A/C unit.