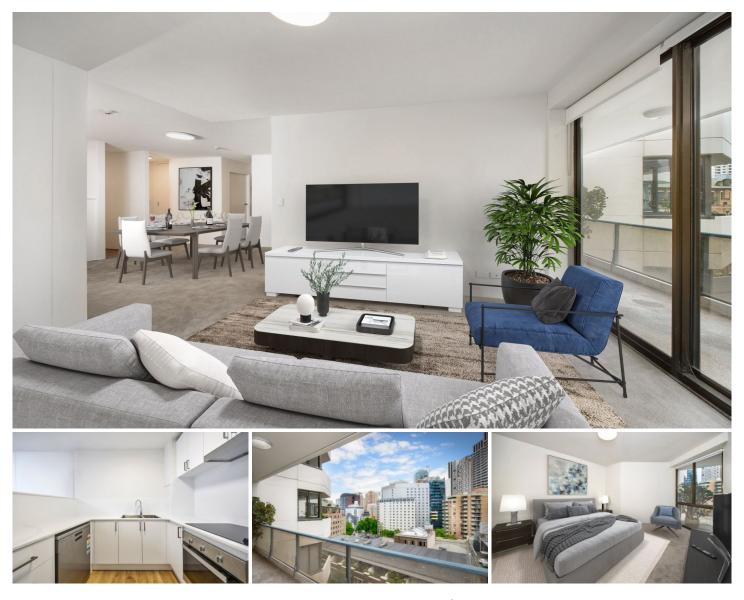

## 160 Goulburn Street Surry Hills NSW

City Living introduces you to this stunning and renovated inner city apartment within the Belvedere complex, walking distance to the CBD & Hyde park.

## **KEY FEATURES**

The Apartment - This two-bedroom apartment includes a master bedroom with built-in wardrobes. The layout features an open-plan kitchen, a spacious dining area, and a large lounge-room. The apartment provides balcony access and comes with a secure basement parking space. Additionally, it includes an internal laundry for added convenience.

The Building - 160 Goulburn Street known as "The Belvedere" is a secure building with security swipe access, intercom service, lift access to apartment and underground

View : https://www.cityliving.com.au/lease/nsw/eastern-s uburbs/surry-hills/residential/apartment/7871688