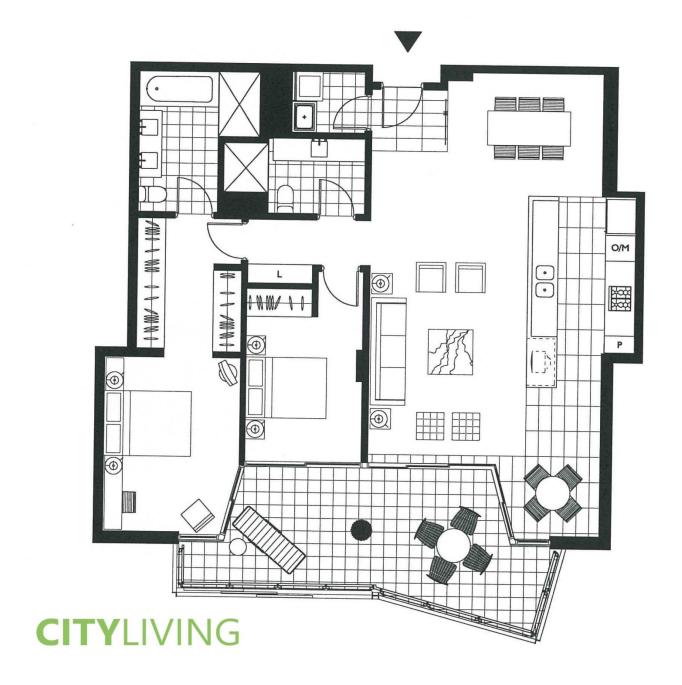

## **KEY FEATURES**

The Apartment - This apartment features two bedrooms, each with built-in wardrobes, while the master bedroom includes an ensuite with a bathtub. The spacious open-plan kitchen, equipped with gas cooking and a breakfast bar. Just off the breakfast bar, you'll discover a sizable living room and a separate dining space and an internal laundry room. Each room, excluding the dining area, offers easy access to the oversized balcony, providing a lush outlook