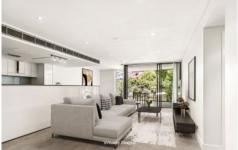

## **KEY FEATURES**

The Apartment - This apartment features two bedrooms, each with built-in wardrobes, while the master bedroom includes an ensuite with a bathtub. The spacious open-plan kitchen, equipped with gas cooking and a breakfast bar. Just off the breakfast bar, you'll discover a sizable living room and a separate dining space and an internal laundry room. Each room, excluding the dining area, offers easy access to the oversized balcony, providing a lush outlook