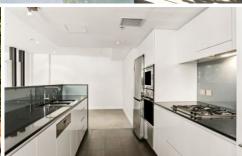

## **KEY FEATURES**

The Apartment - This apartment features two bedrooms, each with built-in wardrobes, while the master bedroom includes an ensuite with a bathtub. The spacious open-plan kitchen, equipped with gas cooking and a breakfast bar. Just off the breakfast bar, you'll discover a sizable living room and a separate dining space and an internal laundry room. Each room, excluding the dining area, offers easy access to the oversized balcony, providing a lush outlook