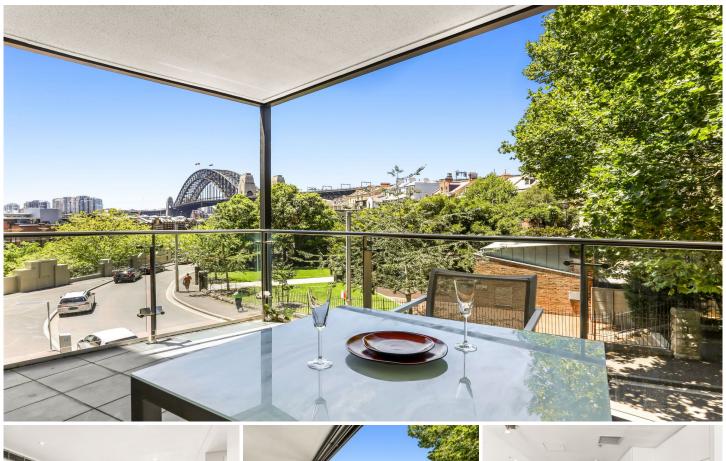

## 1 Pottinger Street Walsh Bay NSW

This modern and sophisticated two-bedroom apartment is located in the highly desirable Parbury Building. Boasting a spacious living and entertaining area, there is no doubt that this property is an exceptional opportunity. The unit has just been refurbished with brand new carpet and paint throughout.

## **KEY FEATURES**

The Apartment - This apartment features two bedrooms, each with built-in wardrobes, while the master bedroom includes an ensuite with a bathtub. The spacious open-plan kitchen, equipped with gas cooking and a breakfast bar. Just off the breakfast bar, you'll discover a sizable living room and a separate dining space and an internal laundry room. Each room, excluding the dining area, offers easy access to the oversized balcony, providing a lush outlook