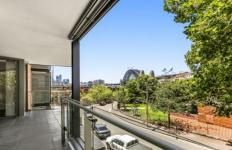

## **KEY FEATURES**

The Apartment - This apartment features two bedrooms, each with built-in wardrobes, while the master bedroom includes an ensuite with a bathtub. The spacious open-plan kitchen, equipped with gas cooking and a breakfast bar. Just off the breakfast bar, you'll discover a sizable living room and a separate dining space and an internal laundry room. Each room, excluding the dining area, offers easy access to the oversized balcony, providing a lush outlook