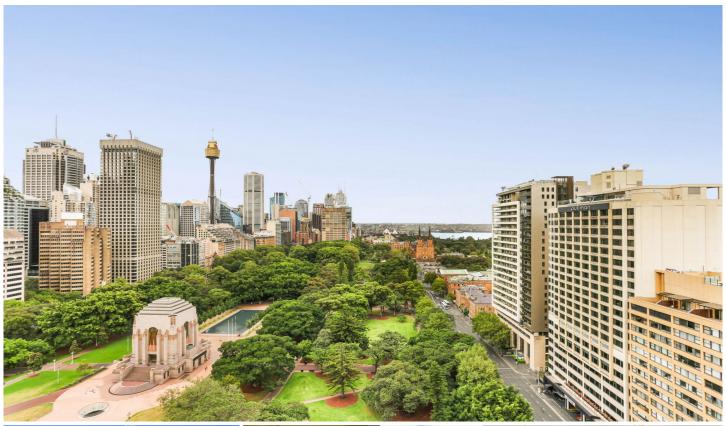

## 187 Liverpool Street Sydney NSW

Set on the doorstep of the vibrant Sydney CBD, this stunning apartment boasts spectacular views over Hyde Park through to the Harbour and a lifestyle of convenience. Conveniently situated and spacious, this property ticks all the boxes and is one you must see in person.

## **KEY FEATURES**

The Apartment - This well-appointed two-bedroom apartment has new carpet and combines practical living with a touch of sophistication. The second room features a built-in wardrobe, while the master bedroom indulges in a walk-in wardrobe and an ensuite with a bathtub. The kitchen, with its gas cooking and ample storage, caters to everyday convenience. The separate dining and lounge spaces seamlessly connect to the balcony, offering scenic views of Hyde Park and the iconic St Mary's Cathedral. It's