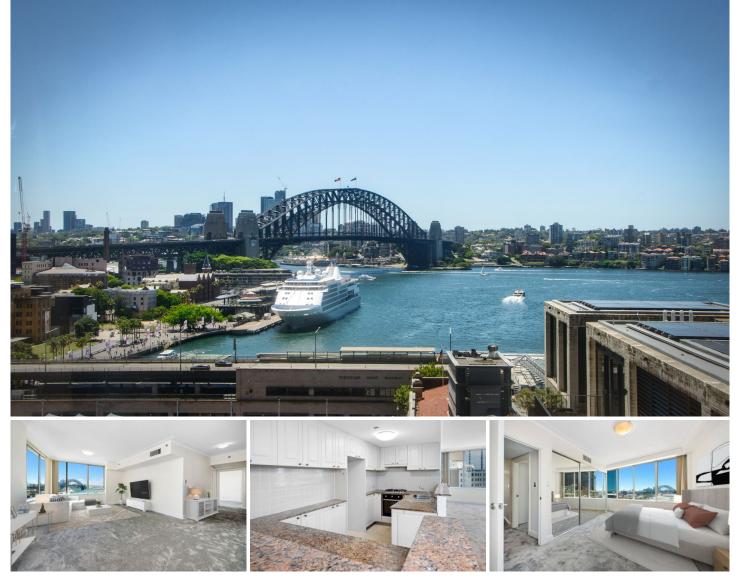

## **CITY**LIVING

38 Bridge Street Sydney NSW

Perched on the sixteenth floor of the Bridgeport development on Bridge Street, this light-filled open-plan apartment offers a fresh ambiance with near new paint and carpet. Enjoy breath-taking views of Sydney's famed Harbour Bridge. Boasting a convenient location, this apartment serves as the perfect city home, combining modern comfort with iconic vistas.

## **KEY FEATURES**

The Apartment - This stunning two-bedroom apartment offers picturesque views of the Harbour Bridge from the living area and both bedrooms. Each bedroom features built-in wardrobes. The master bedroom also has an ensuite. The open-plan kitchen boasts a granite benchtop, gas cooking, and high-quality SMEG stainless steel appliances. A spacious lounge/dining room, additional