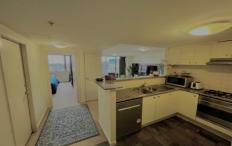

## **KEY FEATURES**

The Apartment - This spacious unfurnished one-bedroom apartment features built-in wardrobes and a convenient study nook. The generous lounge area opens up to a balcony with expansive views. The open-plan kitchen is equipped with gas cooking and includes a dishwasher for added convenience. Other amenities include one bathroom, internal laundry and a underground parking space.