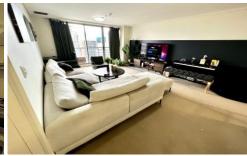

## **KEY FEATURES**

The Apartment - This spacious unfurnished one-bedroom apartment features built-in wardrobes and a convenient study nook. The generous lounge area opens up to a balcony with expansive views. The open-plan kitchen is equipped with gas cooking and includes a dishwasher for added convenience. Other amenities include one bathroom, internal laundry and a underground parking space.