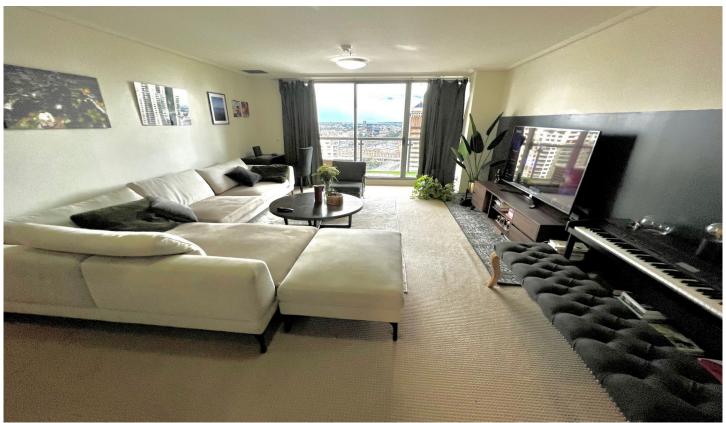

## **KEY FEATURES**

The Apartment - This spacious unfurnished one-bedroom apartment features built-in wardrobes and a convenient study nook. The generous lounge area opens up to a balcony with expansive views. The open-plan kitchen is equipped with gas cooking and includes a dishwasher for added convenience. Other amenities include one bathroom, internal laundry and a underground parking space.