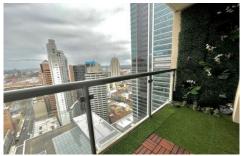

## **KEY FEATURES**

The Apartment - This spacious unfurnished one-bedroom apartment features built-in wardrobes and a convenient study nook. The generous lounge area opens up to a balcony with expansive views. The open-plan kitchen is equipped with gas cooking and includes a dishwasher for added convenience. Other amenities include one bathroom, internal laundry and a underground parking space.