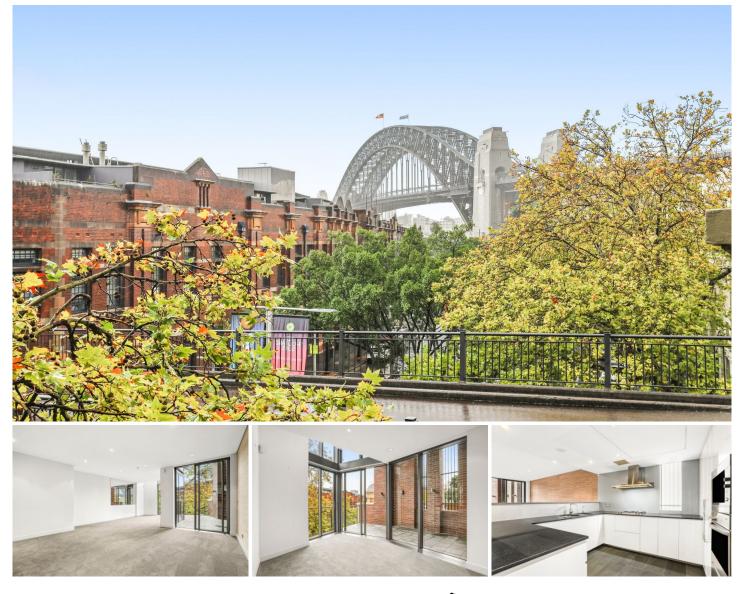

## **1 Pottinger Street Sydney NSW**

With a perfect fusion of comfort and style, this north east facing apartment has a view of the Sydney Harbour Bridge, leafy Hickson Road and the historic façade of the Walsh Bay wharves.

## **KEY FEATURES**

The Apartment - Situated in The Parbury this apartment provides residents with two bedrooms, both including built-in wardrobes and master with ensuite. Large living and dining space with an open plan kitchen with gas cooking and an abundance of storage space. The apartment additionally includes an internal laundry, basement parking space and a sizable balcony.

The Building - The Parbury located at 1 Pottinger Street is a secure building with swipe entrance, lifts, contemporary

**View :** https://www.cityliving.com.au/lease/nsw/sydney-ci ty/sydney/residential/apartment/7914231