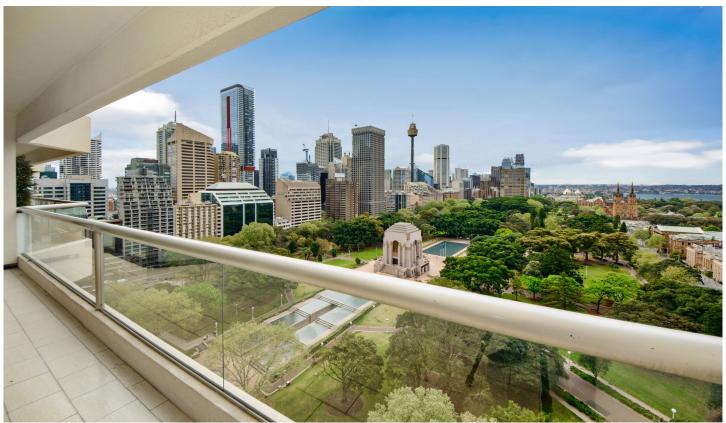

## 187 Liverpool Street Sydney NSW

The Connaught provides residents with one of Sydney's most incredible views, the apartment located at 187 Liverpool Street offers a direct North facing aspect over Hyde Park, towards Sydney Harbour with an abundance of natural light and fresh air.

## **KEY FEATURES**

The Apartment - One-bedroom apartment with bathroom, open plan kitchen with gas cooking and an abundance of storage, large balcony space that opens up to the lovely north facing expanse over the park and Sydney CBD. Internal laundry and a underground secure parking space.