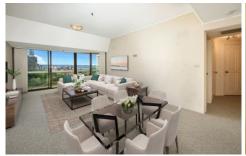

## **KEY FEATURES**

The Apartment - One-bedroom apartment with bathroom, open plan kitchen with gas cooking and an abundance of storage, large balcony space that opens up to the lovely north facing expanse over the park and Sydney CBD. Internal laundry and a underground secure parking space.