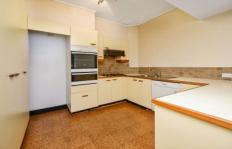

## **KEY FEATURES**

The Apartment - One-bedroom apartment with bathroom, open plan kitchen with gas cooking and an abundance of storage, large balcony space that opens up to the lovely north facing expanse over the park and Sydney CBD. Internal laundry and a underground secure parking space.