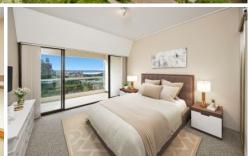

## **KEY FEATURES**

The Apartment - One-bedroom apartment with bathroom, open plan kitchen with gas cooking and an abundance of storage, large balcony space that opens up to the lovely north facing expanse over the park and Sydney CBD. Internal laundry and a underground secure parking space.