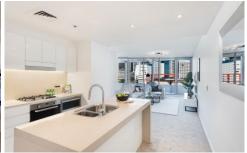

## **KEY FEATURES**

The Apartment - Two generously sized bedrooms with ample built in wardrobe space, two bathrooms, master bedroom with ensuite and second bathroom with bathtub, modern kitchen with gas cooking and stainless steel appliances, large living and dining space with an abundance of natural light, opening up to the enormous outdoor terrace space with CBD skyline views and