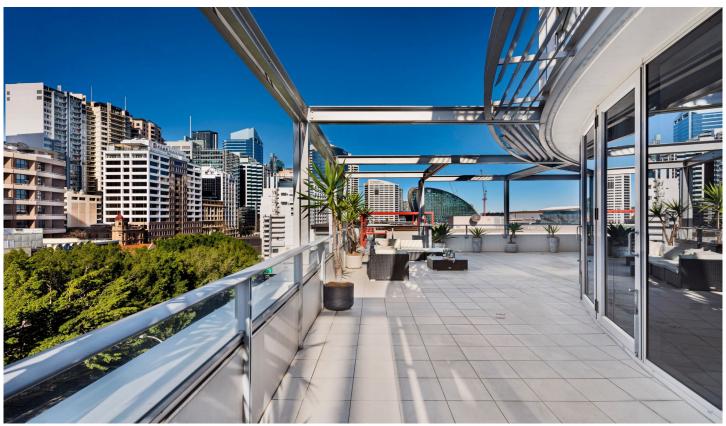

## **KEY FEATURES**

The Apartment - Two generously sized bedrooms with ample built in wardrobe space, two bathrooms, master bedroom with ensuite and second bathroom with bathtub, modern kitchen with gas cooking and stainless steel appliances, large living and dining space with an abundance of natural light, opening up to the enormous outdoor terrace space with CBD skyline views and