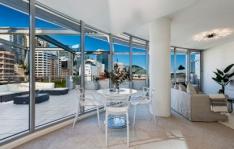

## **KEY FEATURES**

The Apartment - Two generously sized bedrooms with ample built in wardrobe space, two bathrooms, master bedroom with ensuite and second bathroom with bathtub, modern kitchen with gas cooking and stainless steel appliances, large living and dining space with an abundance of natural light, opening up to the enormous outdoor terrace space with CBD skyline views and