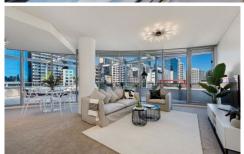

## **KEY FEATURES**

The Apartment - Two generously sized bedrooms with ample built in wardrobe space, two bathrooms, master bedroom with ensuite and second bathroom with bathtub, modern kitchen with gas cooking and stainless steel appliances, large living and dining space with an abundance of natural light, opening up to the enormous outdoor terrace space with CBD skyline views and