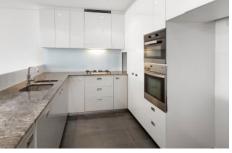

## **KEY FEATURES**

The Apartment - Two-bedrooms with built in wardrobes, two bathrooms, master with ensuite, well sized lounge/dining space, open plan kitchen with gas cooking and Miele appliances. A large balcony overlooking Sydney harbour with an internal laundry and a secure underground parking space.