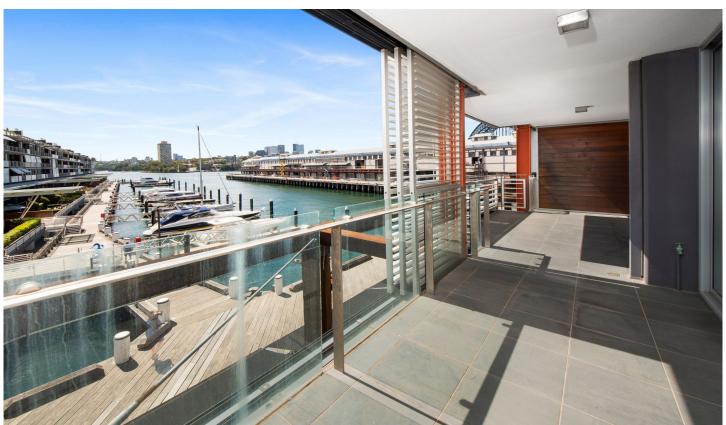

## 17 Hickson Road Walsh Bay NSW

Presenting this north-facing, two-bedroom apartment set right on the shorefront of Sydney Harbour. This property invites an abundance of natural light and a cool summer breeze. Enjoy this resort style apartment in amidst cafe's, restaurants and only a moments walk to the likes of Barangaroo Reserve and Circular Quay.

## **KEY FEATURES**

The Apartment - Two-bedrooms with built in wardrobes, two bathrooms, master with ensuite, well sized lounge/dining space, open plan kitchen with gas cooking and Miele appliances. A large balcony overlooking Sydney harbour with an internal laundry and a secure underground parking space.