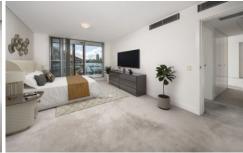

## **KEY FEATURES**

The Apartment - Two-bedrooms with built in wardrobes, two bathrooms, master with ensuite, well sized lounge/dining space, open plan kitchen with gas cooking and Miele appliances. A large balcony overlooking Sydney harbour with an internal laundry and a secure underground parking space.