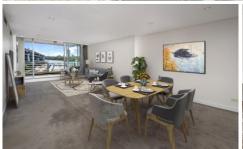

## **KEY FEATURES**

The Apartment - Two-bedrooms with built in wardrobes, two bathrooms, master with ensuite, well sized lounge/dining space, open plan kitchen with gas cooking and Miele appliances. A large balcony overlooking Sydney harbour with an internal laundry and a secure underground parking space.