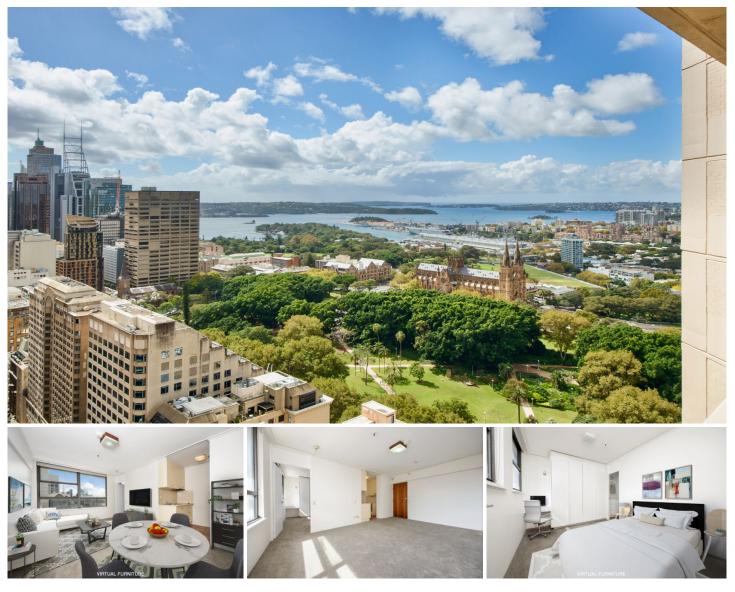

## 27 Park Street Sydney NSW

Looking for a cosy and convenient apartment to call home?

Look no further than our 1 bedroom apartment on level 41 at 27 Park Street!

\*\*Car space available\*\*

## **KEY FEATURES**

The Apartment - This apartment has been updated with new carpet, paint and blinds, with a neat kitchen and a comfortable living area, this apartment is perfect for those who want convenience with an amazing view.

The bedroom features ample storage space, an Ensuite and plenty of natural light from the two large windows.

The Building - The stunning Park Regis give tenants

**View :** https://www.cityliving.com.au/lease/nsw/sydney-ci ty/sydney/residential/apartment/7919357